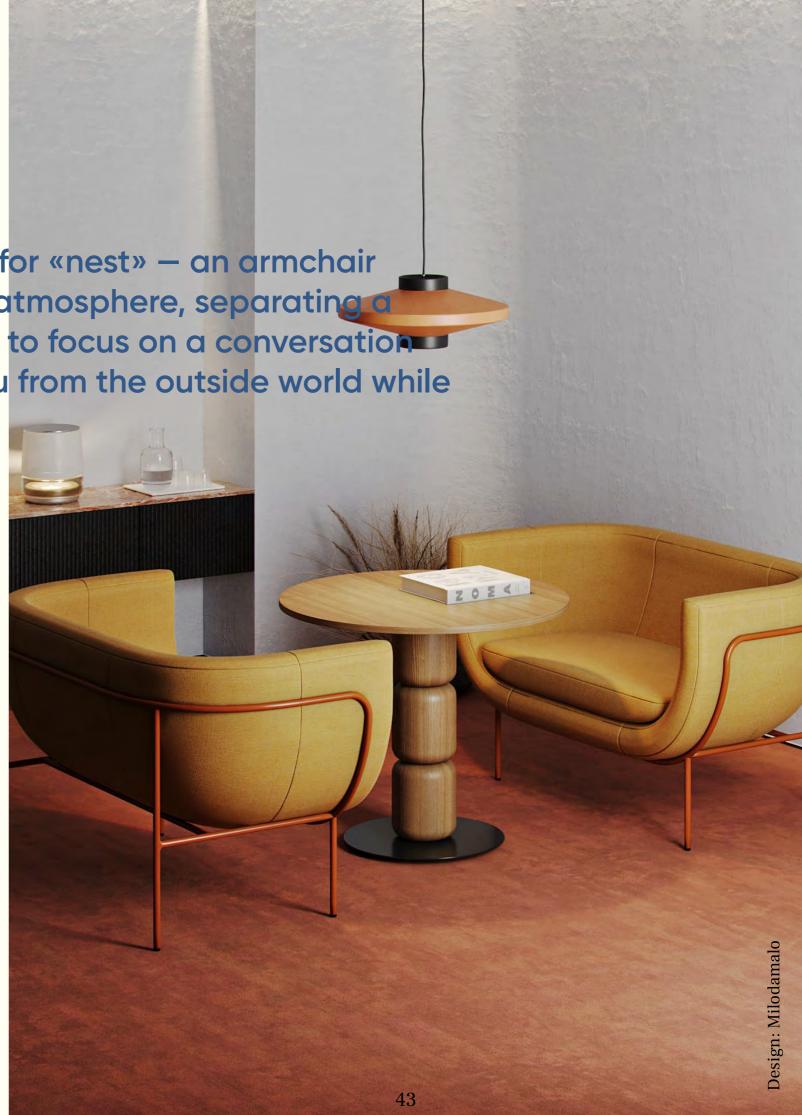

# Nid

The name NID is derived from the French word for «nest» – an armchair and a sofa designed to create a friendly, cozy atmosphere, separating a person from the hustle and bustle, and helping to focus on a conversation or work. Its closed, rounded shapes protect you from the outside world while encouraging communication within.

The collection is available in a variety of fabrics and colors.