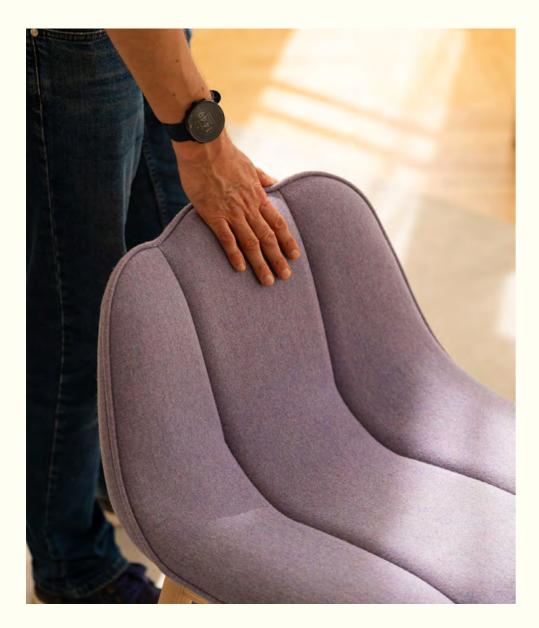

## Jara

The Jara collection is born around a basic silhouette. This shape of the one-piece seat with the subtle shape of the petals of the Jara flower, gives the characteristic to the entire collection.

The silhouette of the seat generates subtle curves at the end of the seat and the backrest that give it a great aesthetic differentiation.