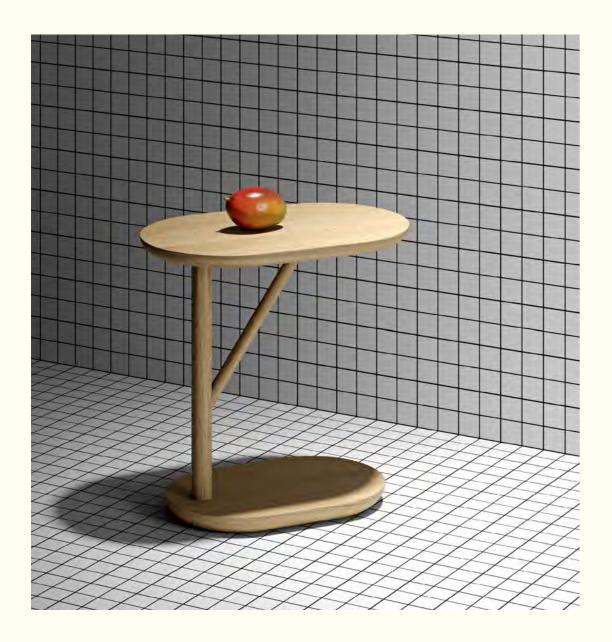

## Porto

The Porto side table was developed by designer Pavel Vetrov and the Artu design bureau. The visual inspiration for the table came from the picturesque bridges of the Portuguese city, while the ergonomic aspects were calculated based on the characteristics of modern lifestyles.

This table is specifically designed to be comfortable for computer use while sitting on a sofa or in a lounge chair.