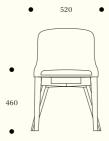

## Marco

Collection is suitable for different styles of interior due to its minimalistic design and well thought out ergonomics. The chairs base and legs are made of solid beech. Seat and backrest are based on metallic frame with a soft upholstery. The model is available in various ways.

Items from the Marco collection are available for order in various upholstery and paint finishes.