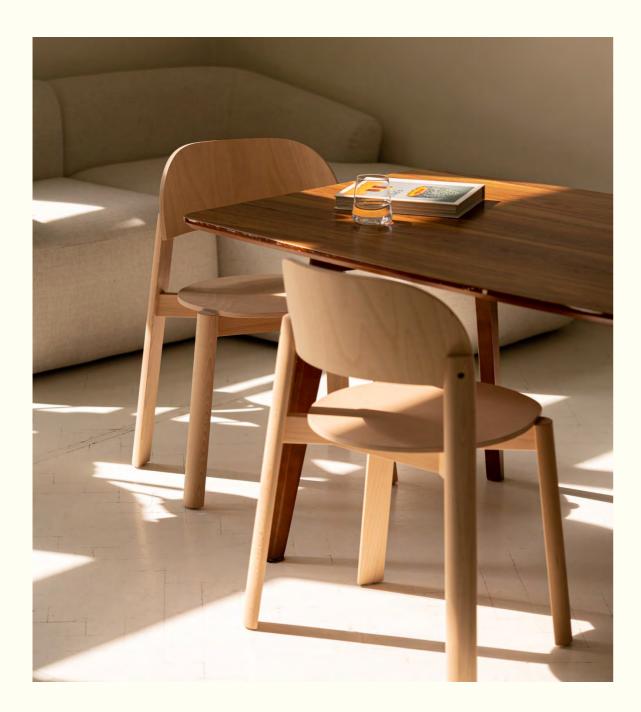

Design: Pavel Vetrov

This sofa can be produced with any upholstery according to the customer's wishes.

Eddie is a young and modern piece of wooden furniture designed for everyday use. Its stackability and comfortable seat make the chair concept adaptable to contemporary living environments – a true all-rounder for your home, as well as for offices and public spaces.

The Eddie chair is made of solid beech and moulded plywood parts, the surface can be optionally painted in various colors.