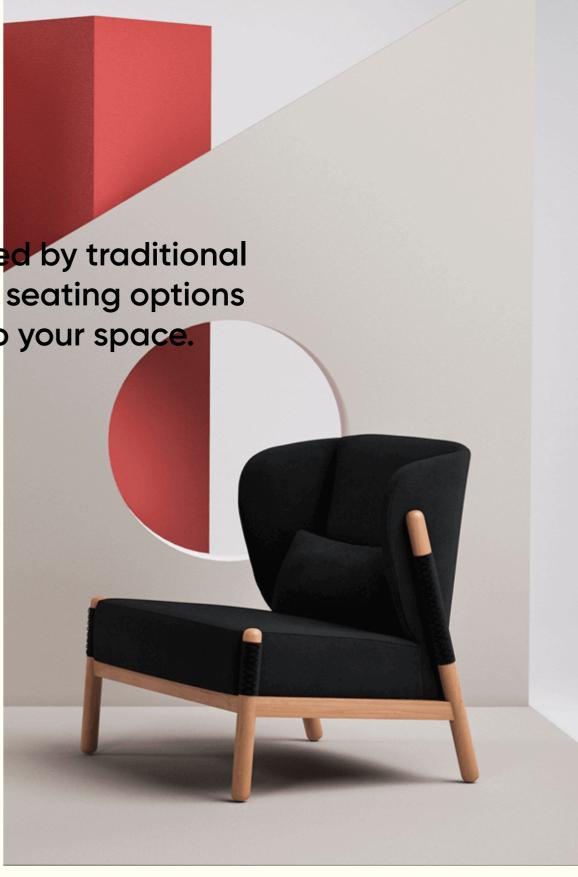

# Katana

The shapes and patterns in the Katana collection were inspired by traditional Japanese katana sword and kimono dress. These two unique seating options offer comfort and harmony with peaceful touch of Zen style to your space.

The collection is available in a variety of finishes and upholstery options to suit your style.

The main idea was to use a simple small form of craft wooden beads in furniture. The natural pattern of ashwood supplements these items and makes them friendly and ecological.