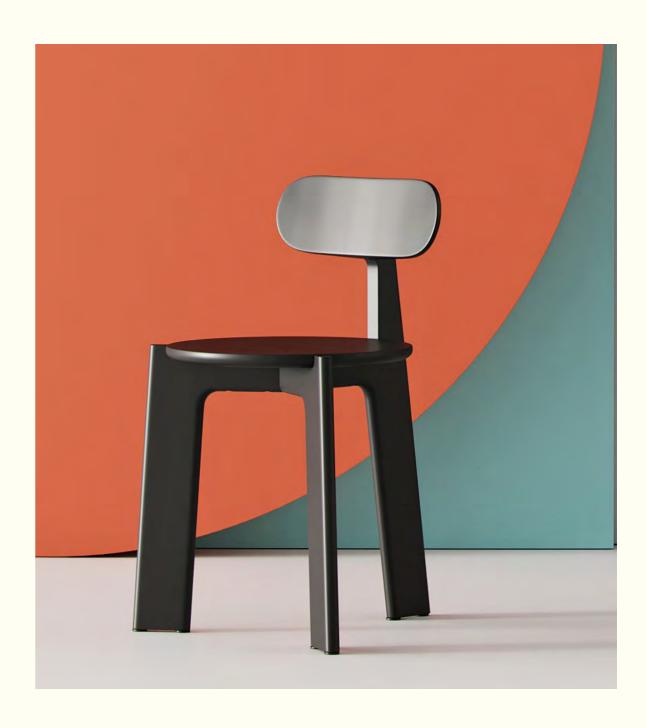

## Marco

Collection is suitable for different styles of interior due to its minimalistic design and well thought out ergonomics. The chairs base and legs are made of solid beech. Seat and backrest are based on metallic frame with a soft upholstery. The model is available in various ways.

Items from the Marco collection are available for order in various upholstery and paint finishes.