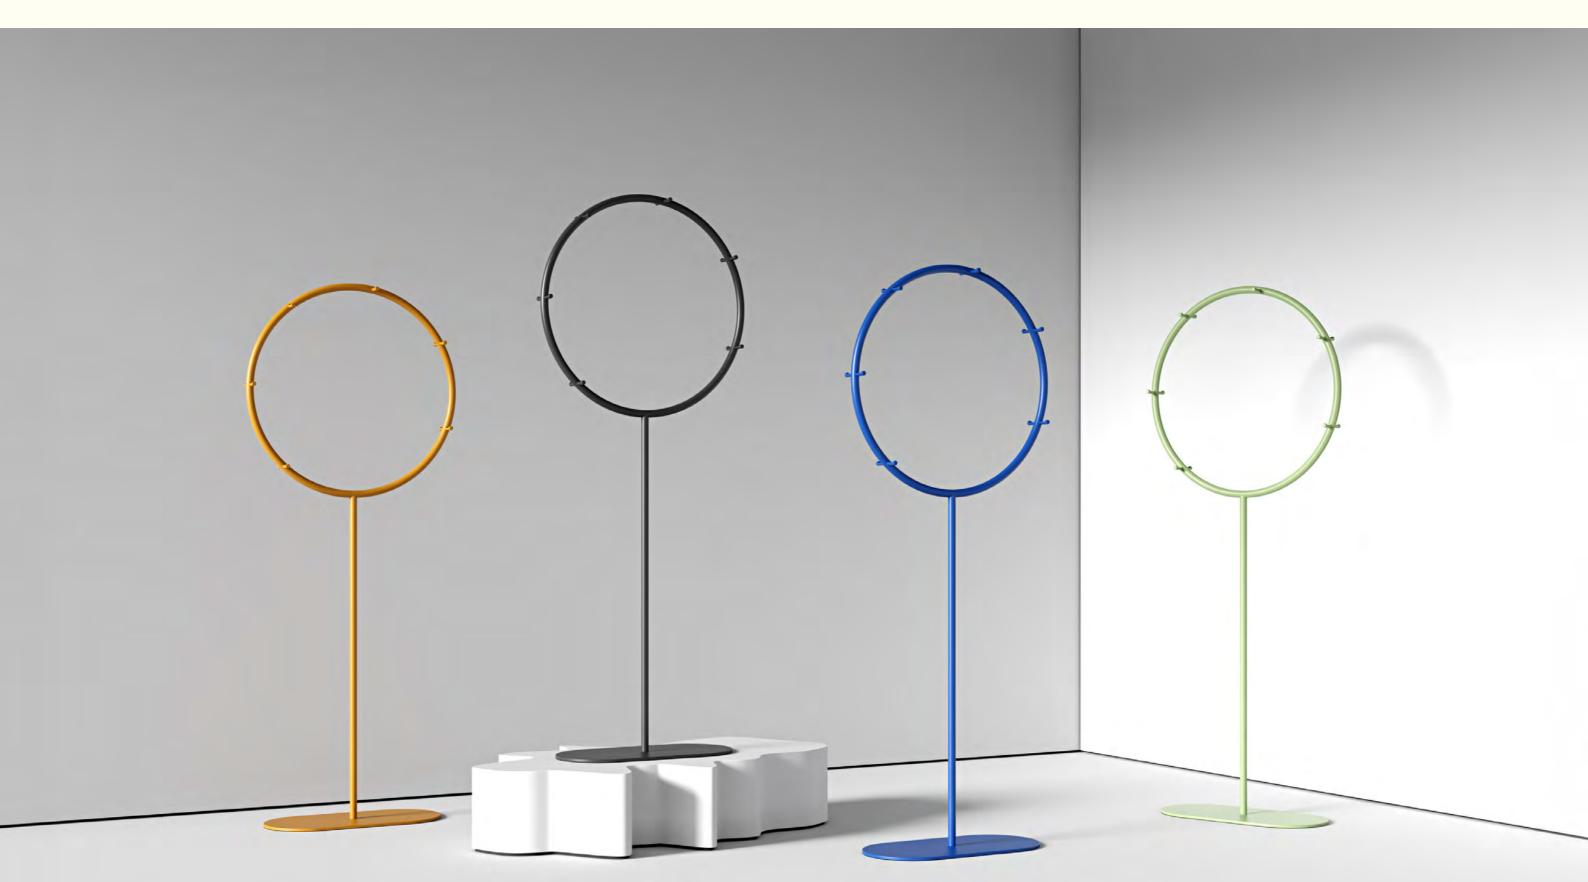

### Lasso

The Lasso coat stand offers a fresh perspective on the design and ergonomics of everyday items. Its large round component significantly increases the usable storage area while occupying almost the same amount of space as traditional hangers.

In addition to its functionality, the Lasso boasts an original shape, making it a perfect addition to modern minimalist interiors.

Cesto means a basket case in Spanish. The inspiration for the Cesto collection comes from the shape of this object, which is typical in many cultures and is used to collect or store other objects. They have a characteristic design and are usually made of rattan or other natural fibers.