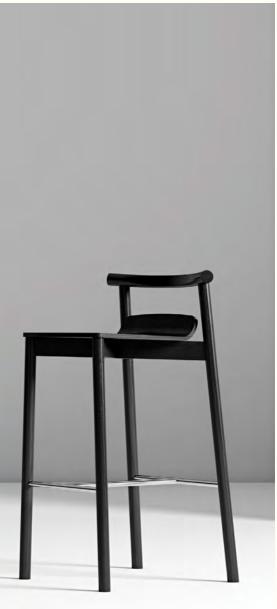

> Renowned for its unwavering dedication to quality craftsmanship and timeless design, Artu Furniture sets the standard for discerning enthusiasts of modern living.

The design was created based on the silhouette of a running ox, which later affected the name (Wild Ox).

In addition to the stylish and current design, these models can be stackable, and this significantly simplifies the conditions of storage and transportation.

The dining chair is available in two backrest options.

Wox barstool can be produce in half bar version with requested seat hight.

Soft, flowing, tactile forms of the Moss collection are inspired by moss that embraces the surface of stone or wood. There are no sharp corners, every detail is conductive to comfort and coziness.