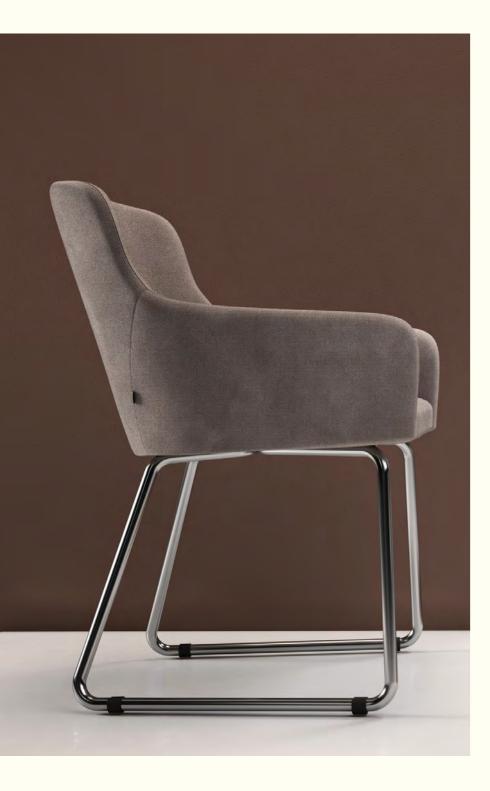

# Marco Metal

Marco metal is a continuation of the collection of chairs and armchairs designed by Figuron. Laconic design and well-thought-out ergonomics make Marco Metal versatile for interiors of different styles.

Design: Figuron

The frames of Marco metal chairs and armchairs are made of bent metal pipes. Each model can be equipped with one of two types of bases L1 and L2.