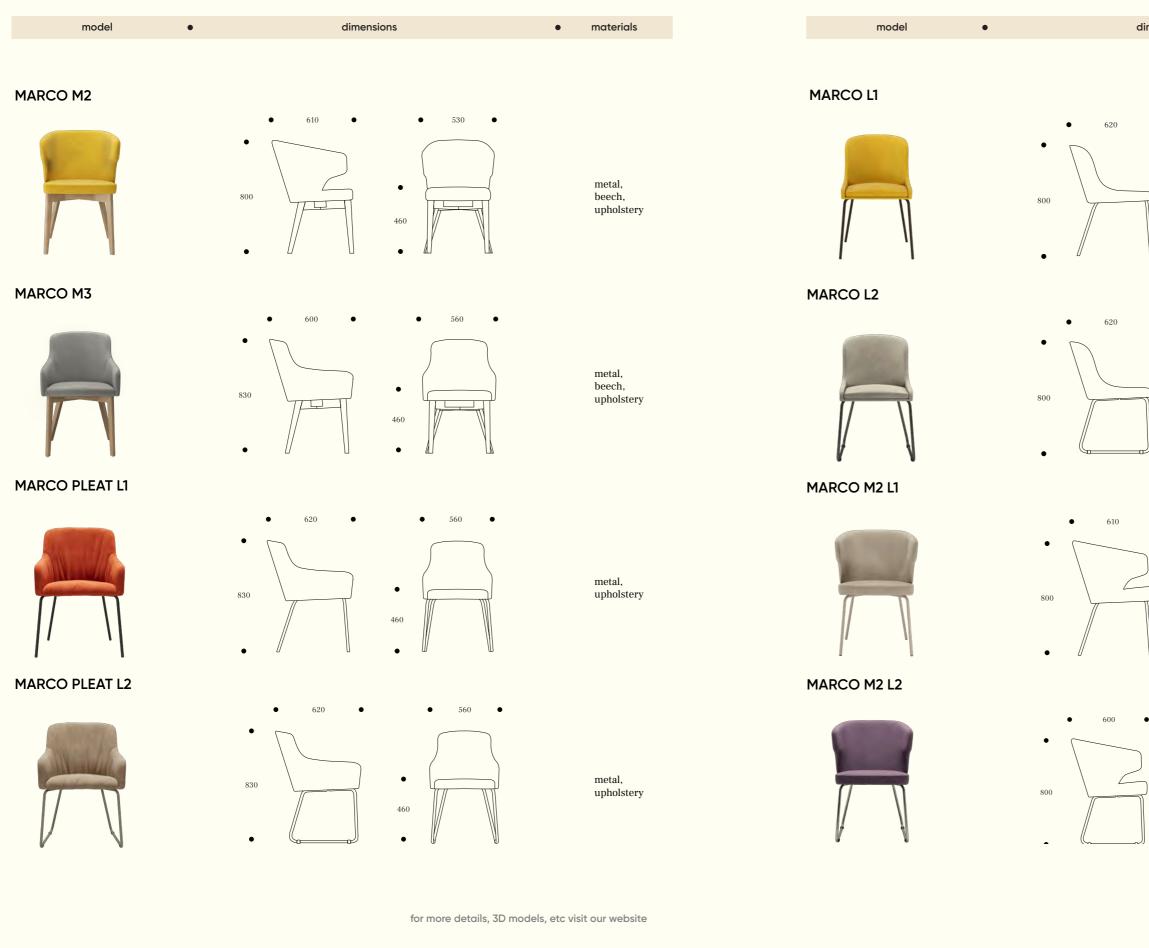

## Marco

Collection is suitable for different styles of interior due to its minimalistic design and well thought out ergonomics. The chairs base and legs are made of solid beech. Seat and backrest are based on metallic frame with a soft upholstery. The model is available in various ways.

Items from the Marco collection are available for order in various upholstery and paint finishes.

# Marco Pleat

Marco Pleat is a new version of Marco armchairs that were designed by Figuron. We freed the forms and it became a little bit more cozy and surreal.

# Marco Metal

Marco metal is a continuation of the collection of chairs and armchairs designed by Figuron. Laconic design and well-thought-out ergonomics make Marco Metal versatile for interiors of different styles.

Design: Figuron

The frames of Marco metal chairs and armchairs are made of bent metal pipes. Each model can be equipped with one of two types of bases L1 and L2.

# Marco office

Marco office chairs are an extension of the FIGURON studio collection. While preserving key features such as ergonomics and a versatile design, they are specifically crafted for both office spaces and home offices.

## Office chairs can be equipped with two different bases.

# Available in any upholstery based on customer requests.