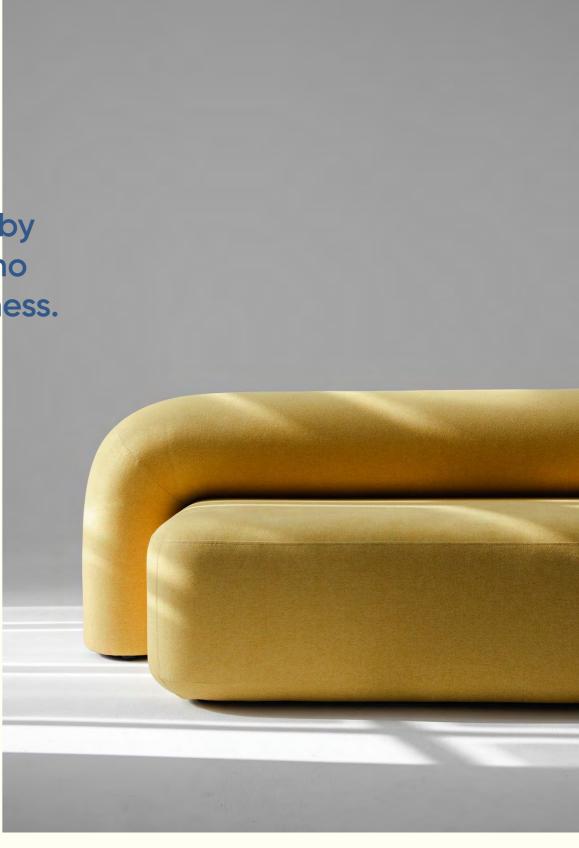

Wox barstool can be produce in half bar version with requested seat hight.

Soft, flowing, tactile forms of the Moss collection are inspired by moss that embraces the surface of stone or wood. There are no sharp corners, every detail is conductive to comfort and coziness.