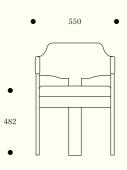

In addition to the stylish and current design, these models can be stackable, and this significantly simplifies the conditions of storage and transportation.

The dining chair is available in two backrest options.

Wox barstool can be produce in half bar version with requested seat hight.

Soft, flowing, tactile forms of the Moss collection are inspired by moss that embraces the surface of stone or wood. There are no sharp corners, every detail is conductive to comfort and coziness.