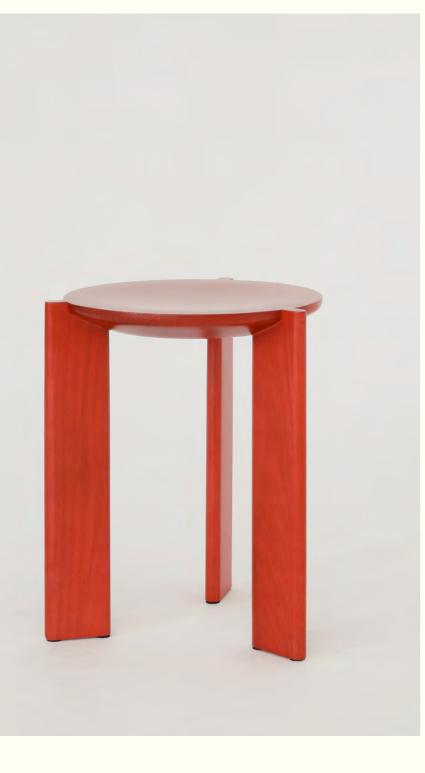

Wox barstool can be produce in half bar version with requested seat hight.

Soft, flowing, tactile forms of the Moss collection are inspired by moss that embraces the surface of stone or wood. There are no sharp corners, every detail is conductive to comfort and coziness.