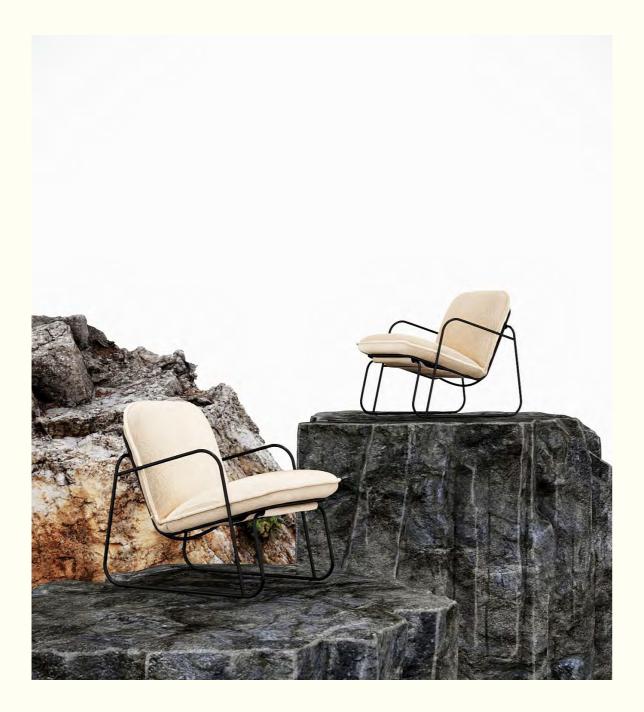

The Cesto chair has a unique form. Its main feature is its complex appearance, with the simplicity of its construction.

Design studio Levantin took inspiration from the serene beauty of snowy landscapes to create this chair. The design features monolithic, tactile elements that subtly evoke the warmth and tranquility of a peaceful northern scene, offering a sense of infinite harmony. The chair, named Lymmy, showcases appealing slanted proportions, supported by three broad legs.

## This armchair can be produced with any upholstery according to customer wishes.

**Figuron Design Studio created the** LeTube collection specifically for Artu. This collection of metal seating is designed for outdoor use with the sophistication of indoor furniture.