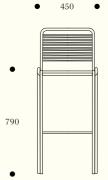

In addition to the stylish and current design, these models can be stackable, and this significantly simplifies the conditions of storage and transportation.

The dining chair is available in two backrest options.

Wox barstool can be produce in half bar version with requested seat hight.

Soft, flowing, tactile forms of the Moss collection are inspired by moss that embraces the surface of stone or wood. There are no sharp corners, every detail is conductive to comfort and coziness.