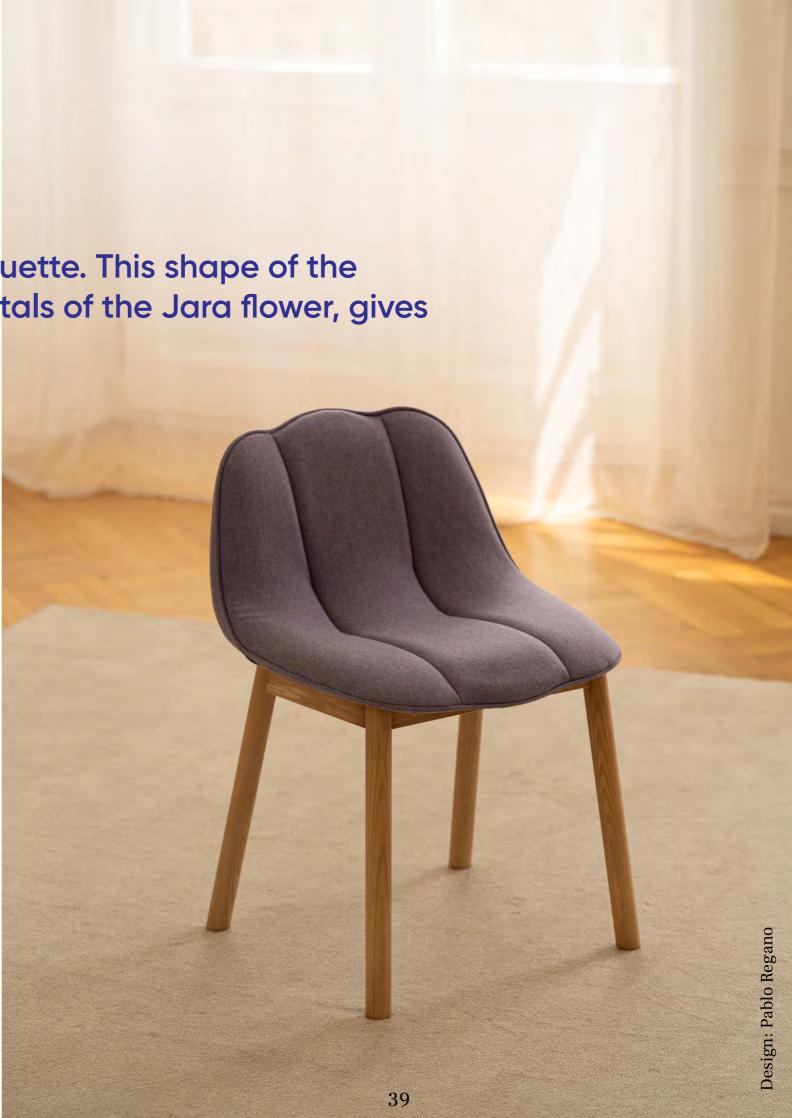

## Jara

The Jara collection is born around a basic silhouette. This shape of the one-piece seat with the subtle shape of the petals of the Jara flower, gives the characteristic to the entire collection.

The silhouette of the seat generates subtle curves at the end of the seat and the backrest that give it a great aesthetic differentiation.