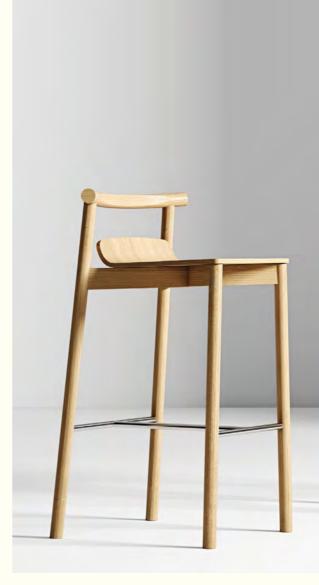

> Renowned for its unwavering dedication to quality craftsmanship and timeless design, Artu Furniture sets the standard for discerning enthusiasts of modern living.

The design was created based on the silhouette of a running ox, which later affected the name (Wild Ox).

In addition to the stylish and current design, these models can be stackable, and this significantly simplifies the conditions of storage and transportation.

The dining chair is available in two backrest options.

Wox barstool can be produce in half bar version with requested seat hight.

Soft, flowing, tactile forms of the Moss collection are inspired by moss that embraces the surface of stone or wood. There are no sharp corners, every detail is conductive to comfort and coziness.