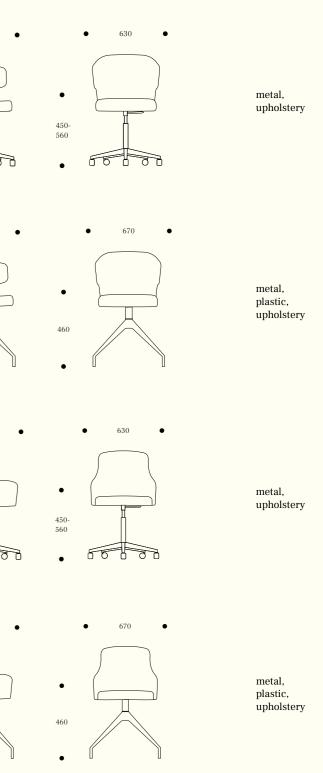

## TECH SPEC

| model              | dimensions                                                                                                                                                                                                                                                                                                                                                                                                                                                                                                                                                                                                                                                                                                                                                                                                                                                                                                                                                                                                                                                                                                                                                                                                                                                                                                                                                                                                                                                                                                                                                                                                                                                                                                                                                                                                                                                                                                                                                                                                                                                                                                                                                                                                                                                                                                                                                                                                                                                                                                                                                                                        | materials                        | model                 |
|--------------------|---------------------------------------------------------------------------------------------------------------------------------------------------------------------------------------------------------------------------------------------------------------------------------------------------------------------------------------------------------------------------------------------------------------------------------------------------------------------------------------------------------------------------------------------------------------------------------------------------------------------------------------------------------------------------------------------------------------------------------------------------------------------------------------------------------------------------------------------------------------------------------------------------------------------------------------------------------------------------------------------------------------------------------------------------------------------------------------------------------------------------------------------------------------------------------------------------------------------------------------------------------------------------------------------------------------------------------------------------------------------------------------------------------------------------------------------------------------------------------------------------------------------------------------------------------------------------------------------------------------------------------------------------------------------------------------------------------------------------------------------------------------------------------------------------------------------------------------------------------------------------------------------------------------------------------------------------------------------------------------------------------------------------------------------------------------------------------------------------------------------------------------------------------------------------------------------------------------------------------------------------------------------------------------------------------------------------------------------------------------------------------------------------------------------------------------------------------------------------------------------------------------------------------------------------------------------------------------------------|----------------------------------|-----------------------|
| moder              | dimensions                                                                                                                                                                                                                                                                                                                                                                                                                                                                                                                                                                                                                                                                                                                                                                                                                                                                                                                                                                                                                                                                                                                                                                                                                                                                                                                                                                                                                                                                                                                                                                                                                                                                                                                                                                                                                                                                                                                                                                                                                                                                                                                                                                                                                                                                                                                                                                                                                                                                                                                                                                                        | materials                        | model                 |
| MARCO M3 L1        | • 620 • • 560 •                                                                                                                                                                                                                                                                                                                                                                                                                                                                                                                                                                                                                                                                                                                                                                                                                                                                                                                                                                                                                                                                                                                                                                                                                                                                                                                                                                                                                                                                                                                                                                                                                                                                                                                                                                                                                                                                                                                                                                                                                                                                                                                                                                                                                                                                                                                                                                                                                                                                                                                                                                                   |                                  | MARCO M2 OFFICE       |
|                    | <ul> <li>830</li> <li>460</li> <li>6</li> </ul>                                                                                                                                                                                                                                                                                                                                                                                                                                                                                                                                                                                                                                                                                                                                                                                                                                                                                                                                                                                                                                                                                                                                                                                                                                                                                                                                                                                                                                                                                                                                                                                                                                                                                                                                                                                                                                                                                                                                                                                                                                                                                                                                                                                                                                                                                                                                                                                                                                                                                                                                                   | metal,<br>upholstery             |                       |
| MARCO M3 L2        |                                                                                                                                                                                                                                                                                                                                                                                                                                                                                                                                                                                                                                                                                                                                                                                                                                                                                                                                                                                                                                                                                                                                                                                                                                                                                                                                                                                                                                                                                                                                                                                                                                                                                                                                                                                                                                                                                                                                                                                                                                                                                                                                                                                                                                                                                                                                                                                                                                                                                                                                                                                                   |                                  | MARCO M2 OFFICE SWISS |
|                    | • 620 • 560 •<br>• • • • • • • • • • • • • • • • • •                                                                                                                                                                                                                                                                                                                                                                                                                                                                                                                                                                                                                                                                                                                                                                                                                                                                                                                                                                                                                                                                                                                                                                                                                                                                                                                                                                                                                                                                                                                                                                                                                                                                                                                                                                                                                                                                                                                                                                                                                                                                                                                                                                                                                                                                                                                                                                                                                                                                                                                                              | metal,<br>upholstery             |                       |
| MARCO OFFICE       |                                                                                                                                                                                                                                                                                                                                                                                                                                                                                                                                                                                                                                                                                                                                                                                                                                                                                                                                                                                                                                                                                                                                                                                                                                                                                                                                                                                                                                                                                                                                                                                                                                                                                                                                                                                                                                                                                                                                                                                                                                                                                                                                                                                                                                                                                                                                                                                                                                                                                                                                                                                                   |                                  | MARCO M3 OFFICE       |
|                    | • 630 • 630 •<br>• 630 | metal,<br>upholstery             |                       |
| MARCO OFFICE SWISS |                                                                                                                                                                                                                                                                                                                                                                                                                                                                                                                                                                                                                                                                                                                                                                                                                                                                                                                                                                                                                                                                                                                                                                                                                                                                                                                                                                                                                                                                                                                                                                                                                                                                                                                                                                                                                                                                                                                                                                                                                                                                                                                                                                                                                                                                                                                                                                                                                                                                                                                                                                                                   |                                  | MARCO M3 OFFICE SWISS |
|                    | $\begin{array}{cccccccccccccccccccccccccccccccccccc$                                                                                                                                                                                                                                                                                                                                                                                                                                                                                                                                                                                                                                                                                                                                                                                                                                                                                                                                                                                                                                                                                                                                                                                                                                                                                                                                                                                                                                                                                                                                                                                                                                                                                                                                                                                                                                                                                                                                                                                                                                                                                                                                                                                                                                                                                                                                                                                                                                                                                                                                              | metal,<br>plastic,<br>upholstery |                       |