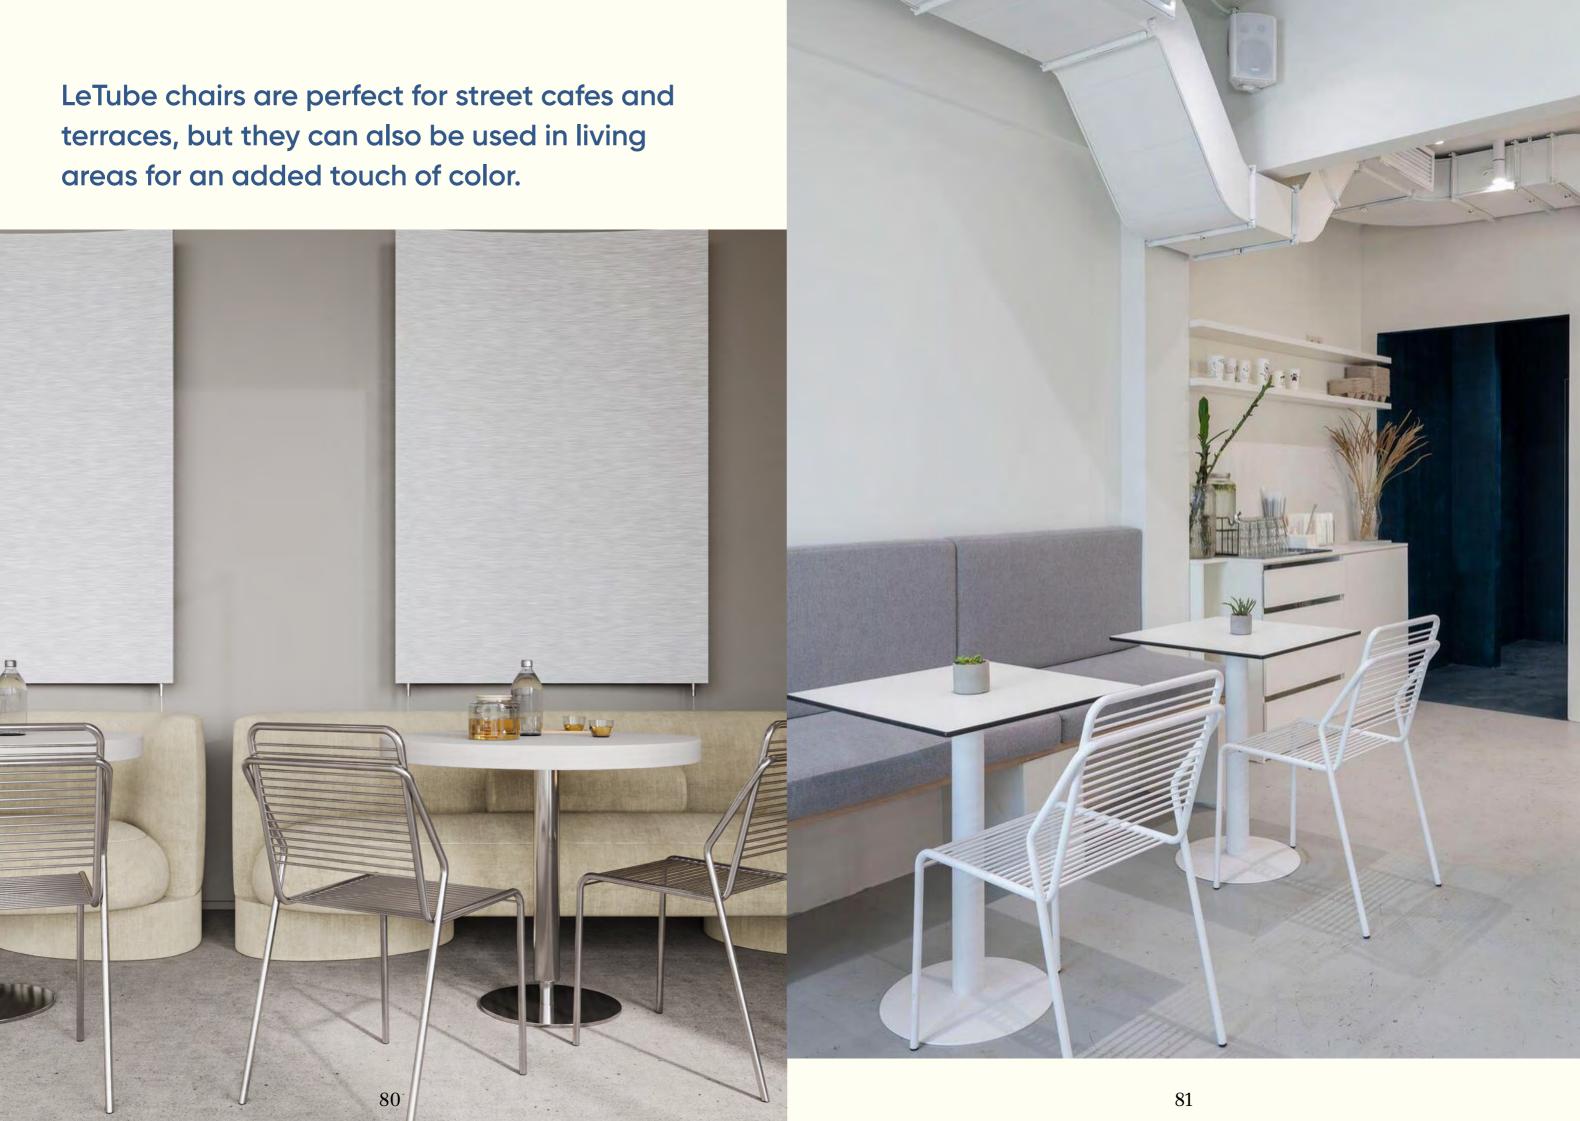

## This armchair can be produced with any upholstery according to customer wishes.

**Figuron Design Studio created the** LeTube collection specifically for Artu. This collection of metal seating is designed for outdoor use with the sophistication of indoor furniture.

\*\*\*\*

The LeTube collection includes a classic metal frame chair, a bar stool, and a bar stool with a back.