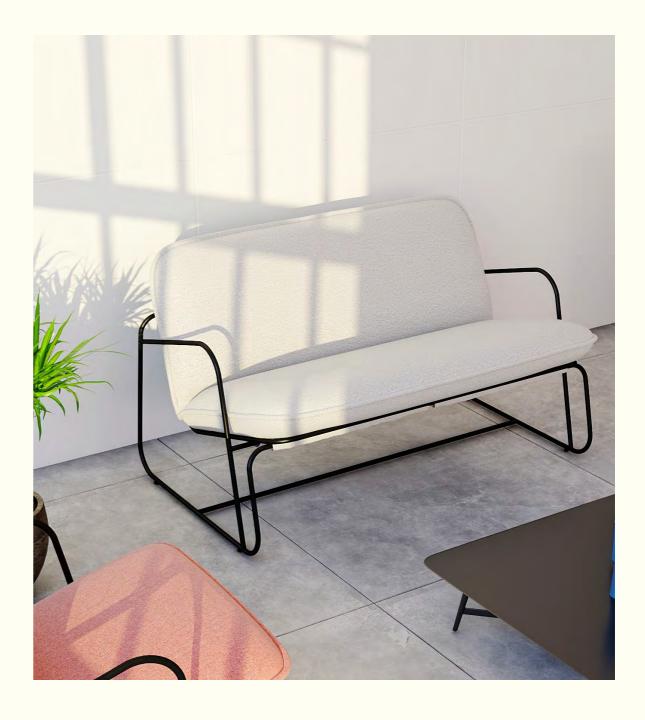

## This armchair can be produced with any upholstery according to customer wishes.

**Figuron Design Studio created the** LeTube collection specifically for Artu. This collection of metal seating is designed for outdoor use with the sophistication of indoor furniture.

\*\*\*\*

The LeTube collection includes a classic metal frame chair, a bar stool, and a bar stool with a back.