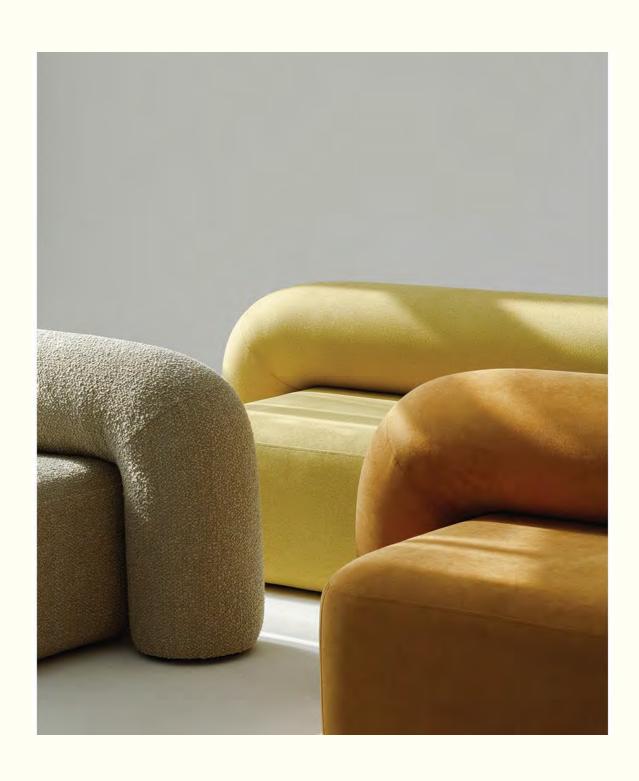

Wox barstool can be produce in half bar version with requested seat hight.

Soft, flowing, tactile forms of the Moss collection are inspired by moss that embraces the surface of stone or wood. There are no sharp corners, every detail is conductive to comfort and coziness.

The collection is available in a variety of fabrics and colors.