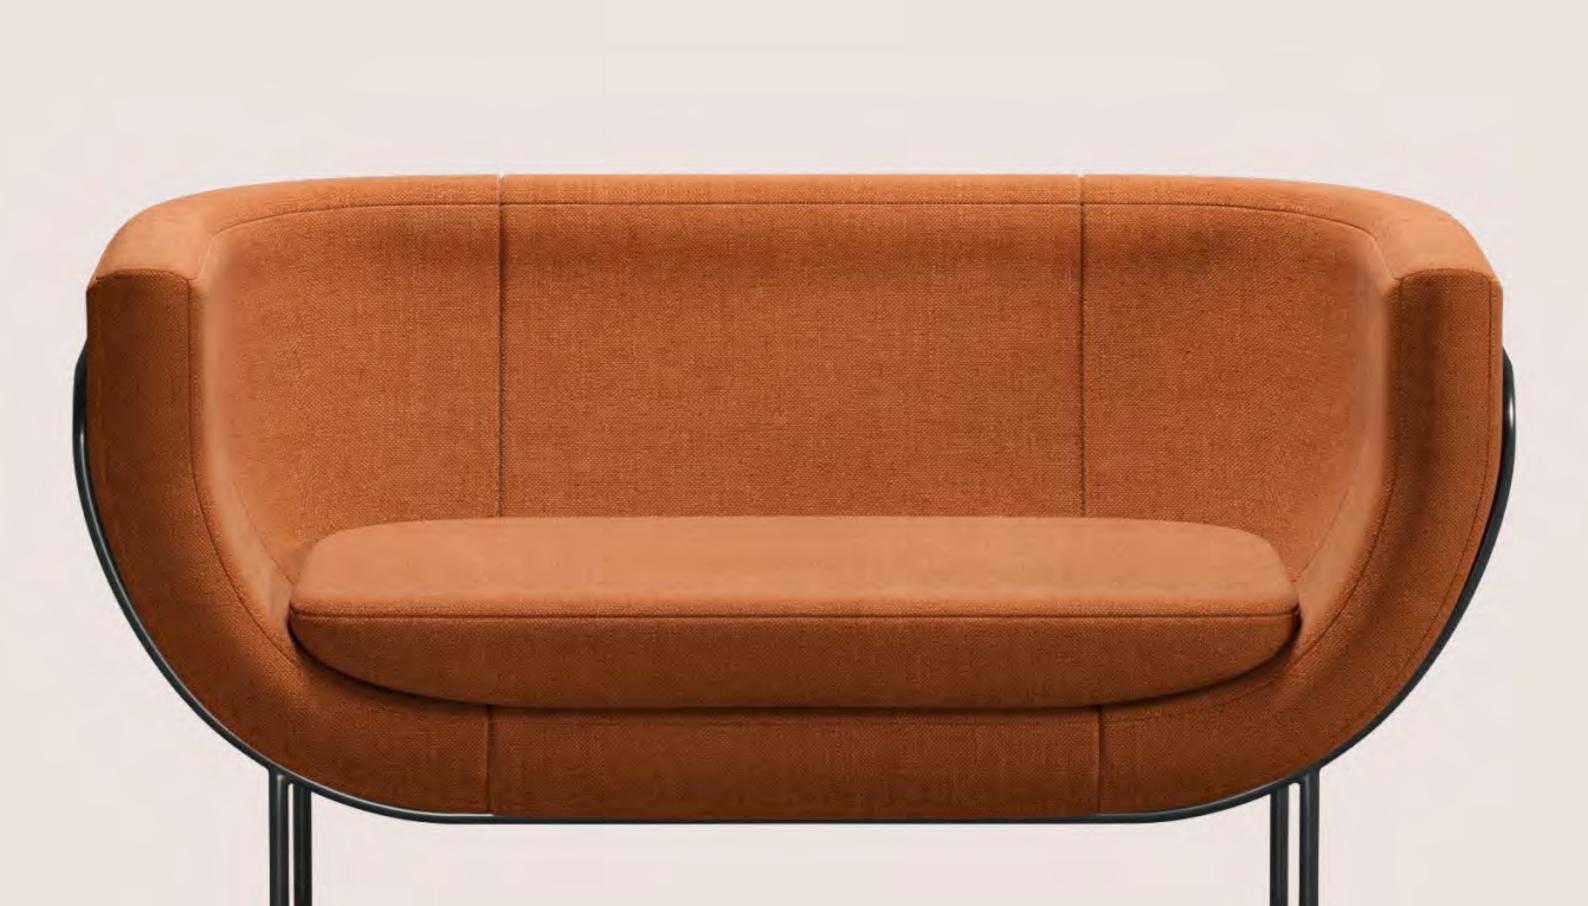

# Nid

The name NID is derived from the French word for «nest» – an armchair and a sofa designed to create a friendly, cozy atmosphere, separating a person from the hustle and bustle, and helping to focus on a conversation or work. Its closed, rounded shapes protect you from the outside world while encouraging communication within.

The collection is available in a variety of fabrics and colors.