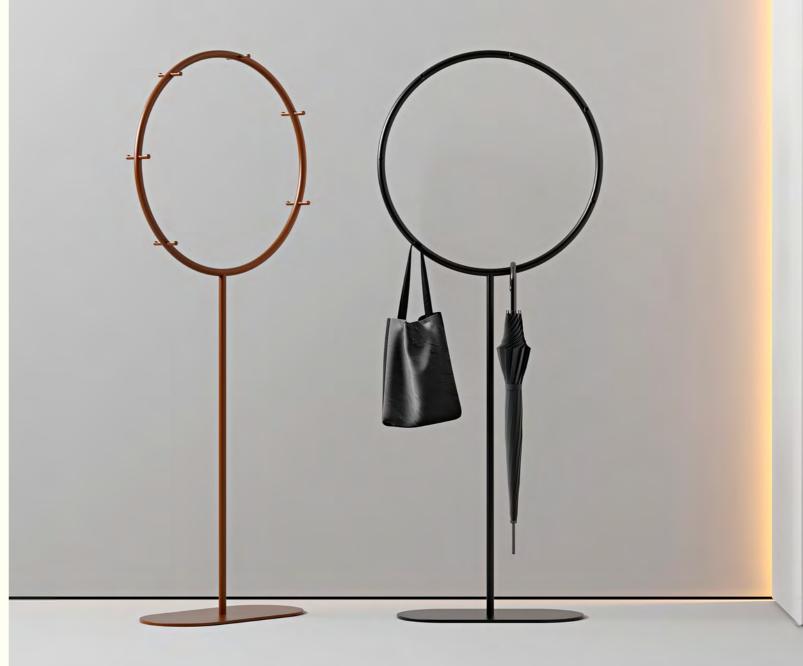

### Lasso

The Lasso coat stand offers a fresh perspective on the design and ergonomics of everyday items. Its large round component significantly increases the usable storage area while occupying almost the same amount of space as traditional hangers.

In addition to its functionality, the Lasso boasts an original shape, making it a perfect addition to modern minimalist interiors.

Cesto means a basket case in Spanish. The inspiration for the Cesto collection comes from the shape of this object, which is typical in many cultures and is used to collect or store other objects. They have a characteristic design and are usually made of rattan or other natural fibers.