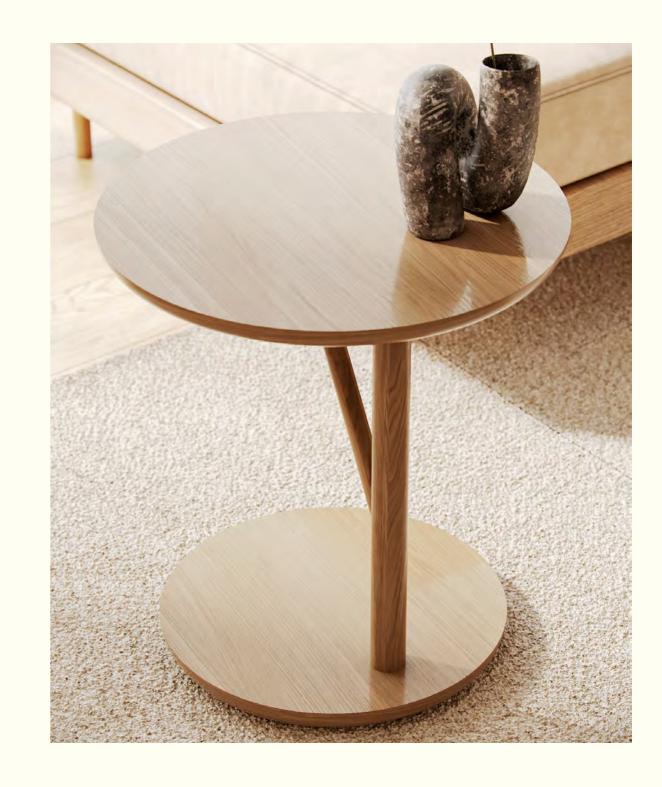

### Lasso

The Lasso coat stand offers a fresh perspective on the design and ergonomics of everyday items. Its large round component significantly increases the usable storage area while occupying almost the same amount of space as traditional hangers.

In addition to its functionality, the Lasso boasts an original shape, making it a perfect addition to modern minimalist interiors.

Cesto means a basket case in Spanish. The inspiration for the Cesto collection comes from the shape of this object, which is typical in many cultures and is used to collect or store other objects. They have a characteristic design and are usually made of rattan or other natural fibers.