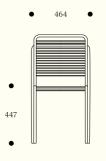

In addition to the stylish and current design, these models can be stackable, and this significantly simplifies the conditions of storage and transportation.

The dining chair is available in two backrest options.

Wox barstool can be produce in half bar version with requested seat hight.

Soft, flowing, tactile forms of the Moss collection are inspired by moss that embraces the surface of stone or wood. There are no sharp corners, every detail is conductive to comfort and coziness.