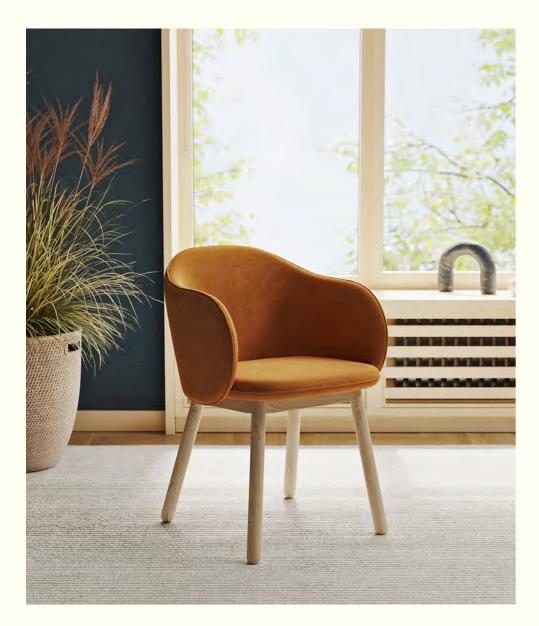

Design: Pavel Vetrov

This sofa can be produced with any upholstery according to the customer's wishes.

Eddie is a young and modern piece of wooden furniture designed for everyday use. Its stackability and comfortable seat make the chair concept adaptable to contemporary living environments – a true all-rounder for your home, as well as for offices and public spaces.

The Eddie chair is made of solid beech and moulded plywood parts, the surface can be optionally painted in various colors.