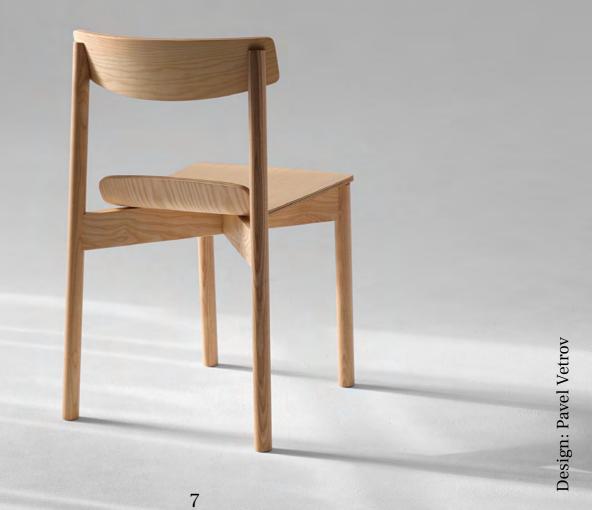

Design: Pavel Vetrov

This sofa can be produced with any upholstery according to the customer's wishes.

Eddie is a young and modern piece of wooden furniture designed for everyday use. Its stackability and comfortable seat make the chair concept adaptable to contemporary living environments – a true all-rounder for your home, as well as for offices and public spaces.

The Eddie chair is made of solid beech and moulded plywood parts, the surface can be optionally painted in various colors.