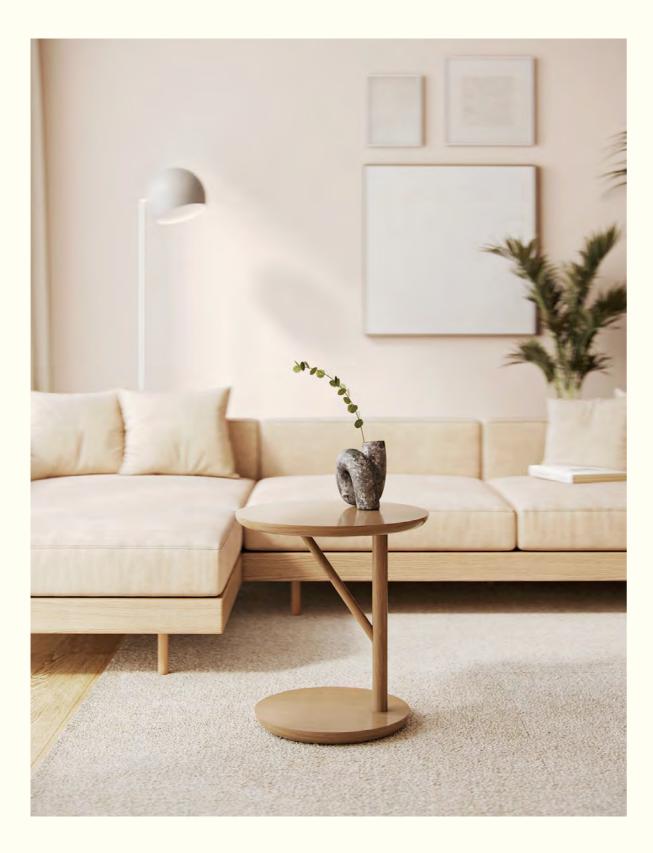

## Porto

The Porto side table was developed by designer Pavel Vetrov and the Artu design bureau. The visual inspiration for the table came from the picturesque bridges of the Portuguese city, while the ergonomic aspects were calculated based on the characteristics of modern lifestyles.

This table is specifically designed to be comfortable for computer use while sitting on a sofa or in a lounge chair.