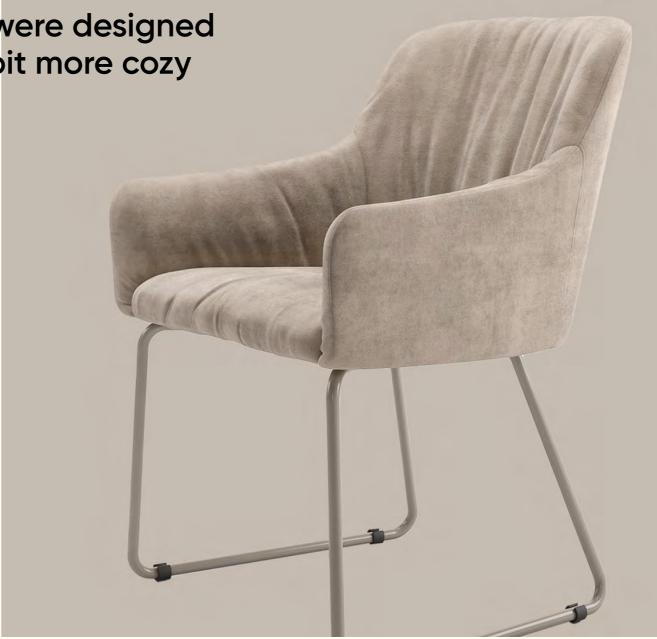

# Marco Pleat

Marco Pleat is a new version of Marco armchairs that were designed by Figuron. We freed the forms and it became a little bit more cozy and surreal.