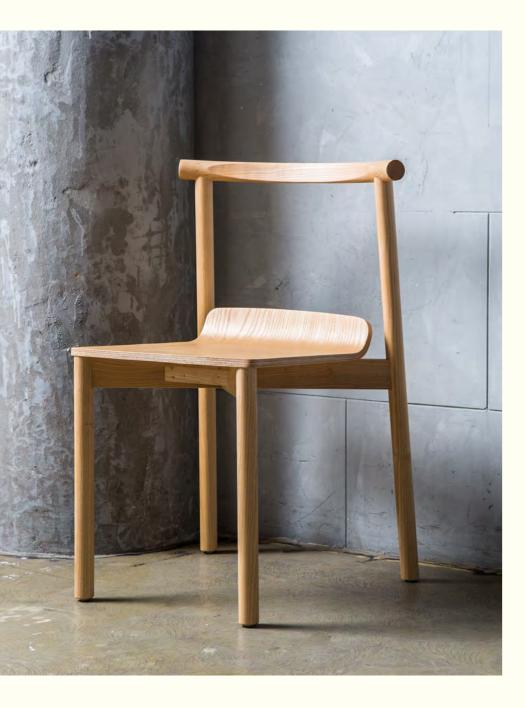

Design: Pavel Vetrov

This sofa can be produced with any upholstery according to the customer's wishes.

Eddie is a young and modern piece of wooden furniture designed for everyday use. Its stackability and comfortable seat make the chair concept adaptable to contemporary living environments – a true all-rounder for your home, as well as for offices and public spaces.

The Eddie chair is made of solid beech and moulded plywood parts, the surface can be optionally painted in various colors.