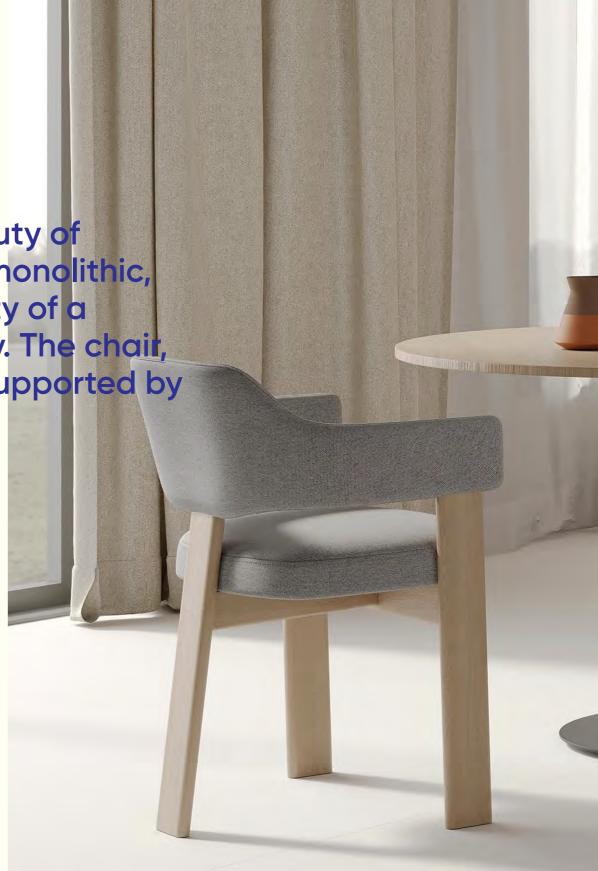

The Cesto chair has a unique form. Its main feature is its complex appearance, with the simplicity of its construction.

Design studio Levantin took inspiration from the serene beauty of snowy landscapes to create this chair. The design features monolithic, tactile elements that subtly evoke the warmth and tranquility of a peaceful northern scene, offering a sense of infinite harmony. The chair, named Lymmy, showcases appealing slanted proportions, supported by three broad legs.