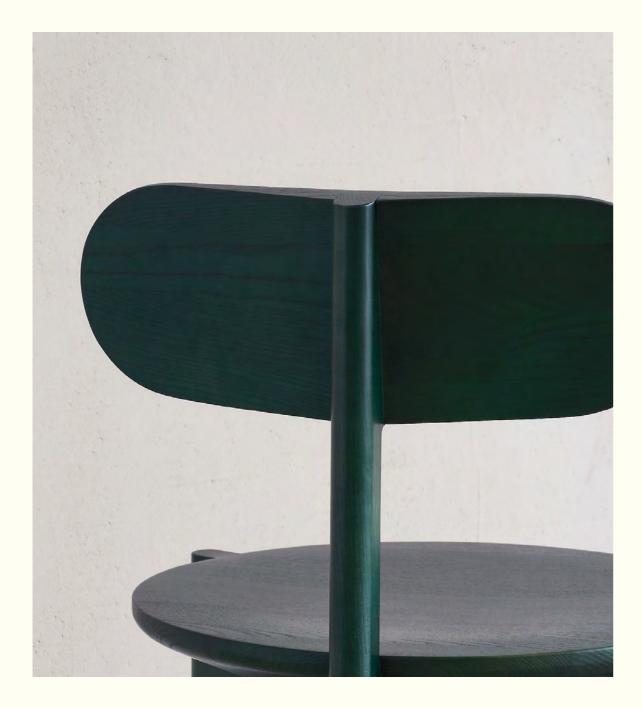

# Nid

The name NID is derived from the French word for «nest» – an armchair and a sofa designed to create a friendly, cozy atmosphere, separating a person from the hustle and bustle, and helping to focus on a conversation or work. Its closed, rounded shapes protect you from the outside world while encouraging communication within.

The collection is available in a variety of fabrics and colors.