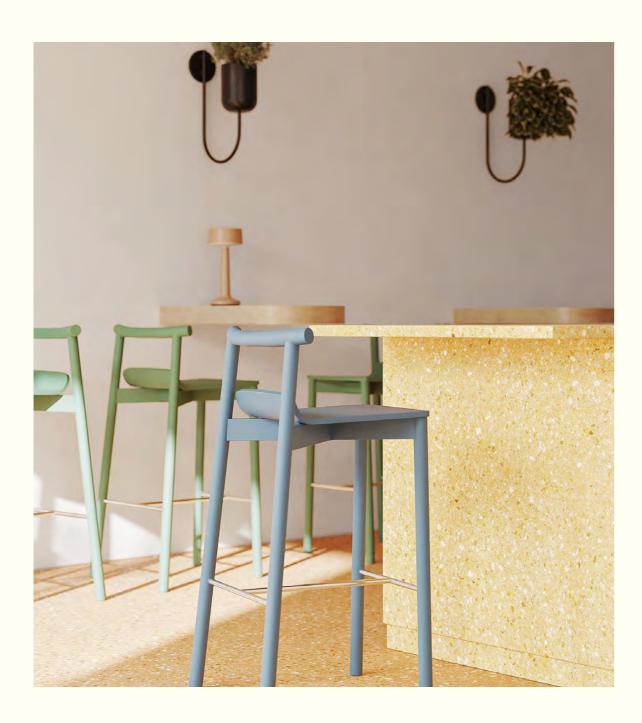

> Renowned for its unwavering dedication to quality craftsmanship and timeless design, Artu Furniture sets the standard for discerning enthusiasts of modern living.

The design was created based on the silhouette of a running ox, which later affected the name (Wild Ox).

In addition to the stylish and current design, these models can be stackable, and this significantly simplifies the conditions of storage and transportation.

The dining chair is available in two backrest options.

Wox barstool can be produce in half bar version with requested seat hight.

Soft, flowing, tactile forms of the Moss collection are inspired by moss that embraces the surface of stone or wood. There are no sharp corners, every detail is conductive to comfort and coziness.