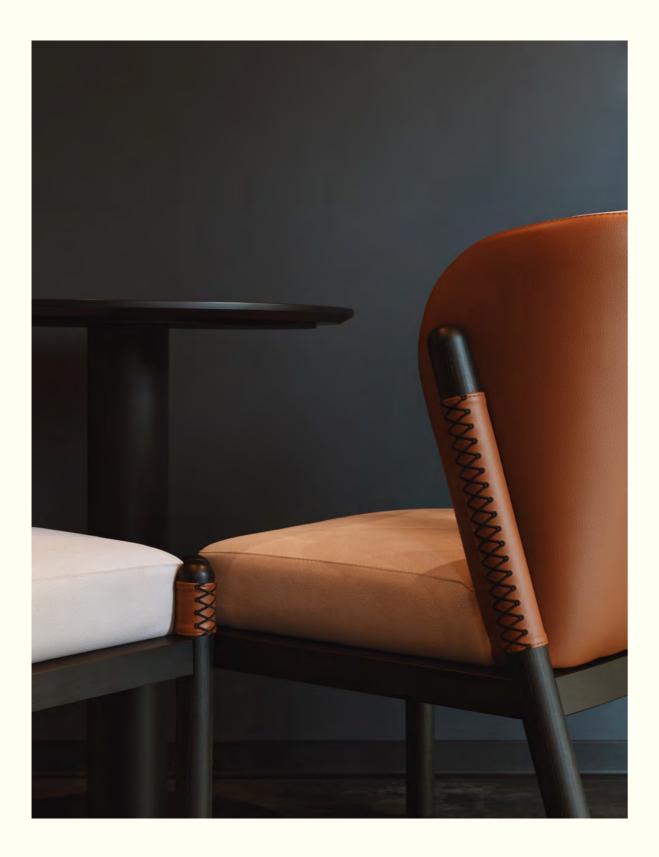

Design: Pavel Vetrov

This sofa can be produced with any upholstery according to the customer's wishes.

Eddie is a young and modern piece of wooden furniture designed for everyday use. Its stackability and comfortable seat make the chair concept adaptable to contemporary living environments – a true all-rounder for your home, as well as for offices and public spaces.

The Eddie chair is made of solid beech and moulded plywood parts, the surface can be optionally painted in various colors.