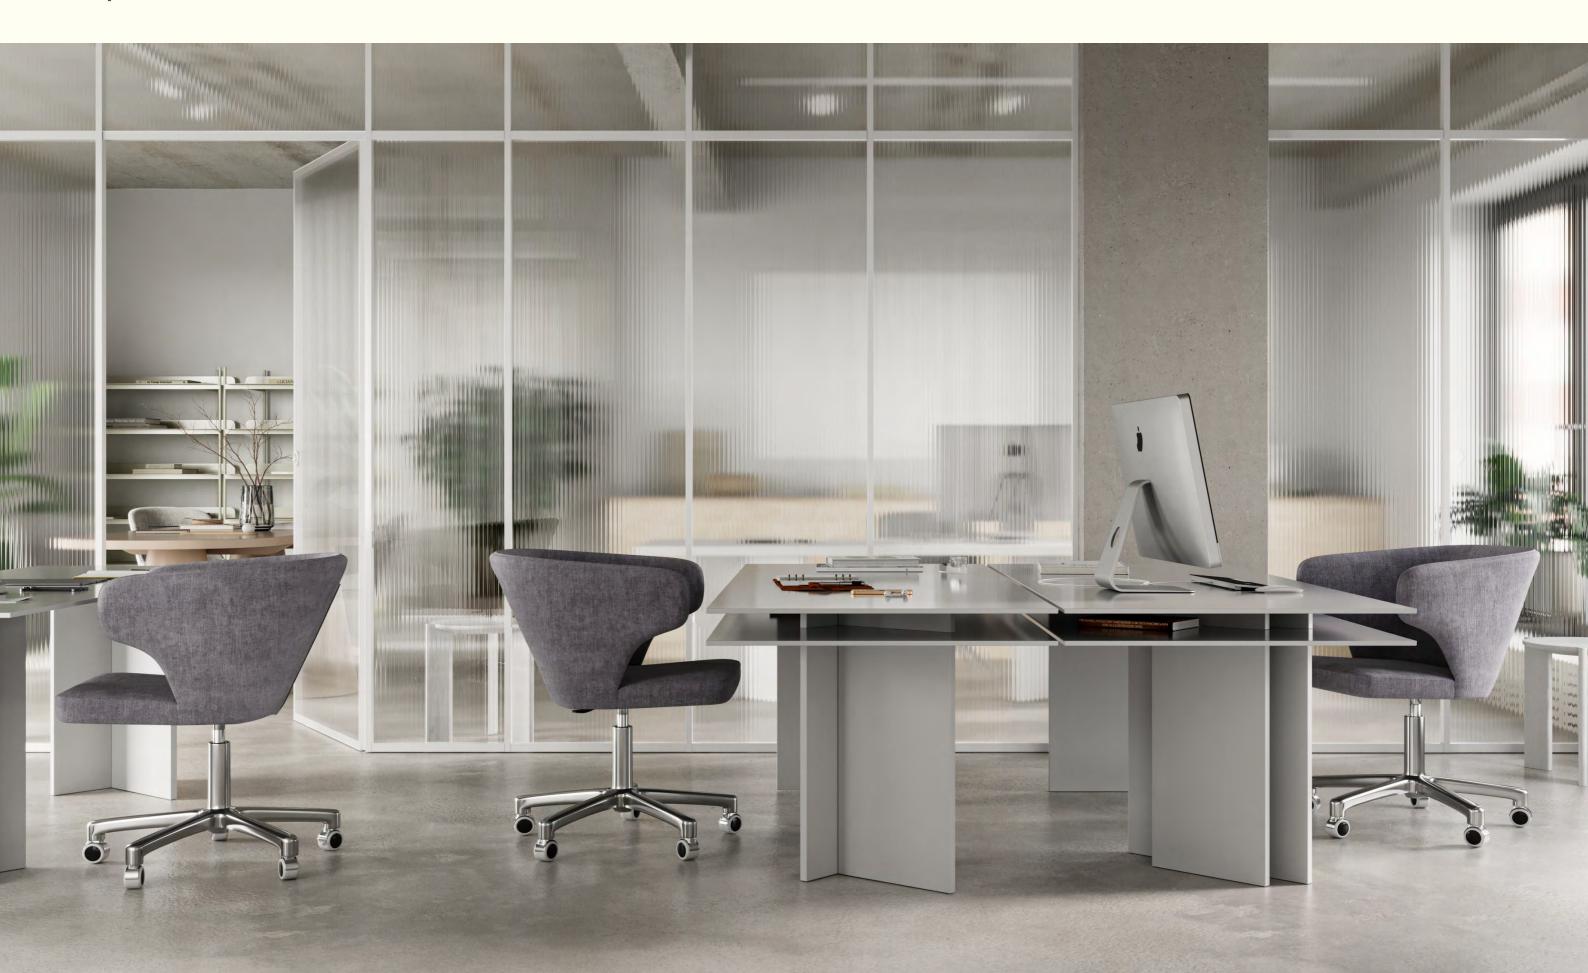

In addition to the stylish and current design, these models can be stackable, and this significantly simplifies the conditions of storage and transportation.

The dining chair is available in two backrest options.

Wox barstool can be produce in half bar version with requested seat hight.

Soft, flowing, tactile forms of the Moss collection are inspired by moss that embraces the surface of stone or wood. There are no sharp corners, every detail is conductive to comfort and coziness.