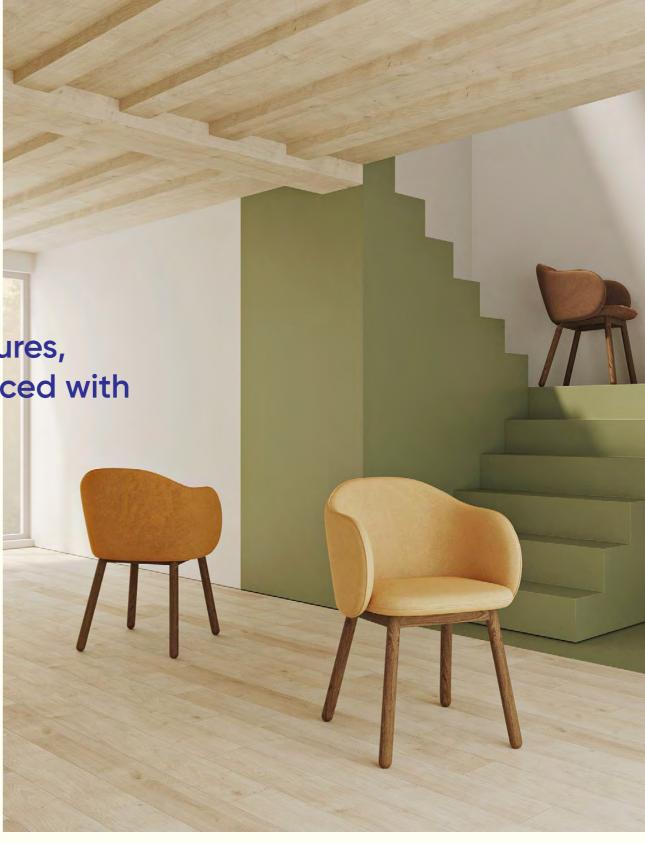

Design: Pavel Vetrov

This sofa can be produced with any upholstery according to the customer's wishes.

Eddie is a young and modern piece of wooden furniture designed for everyday use. Its stackability and comfortable seat make the chair concept adaptable to contemporary living environments – a true all-rounder for your home, as well as for offices and public spaces.

The Eddie chair is made of solid beech and moulded plywood parts, the surface can be optionally painted in various colors.