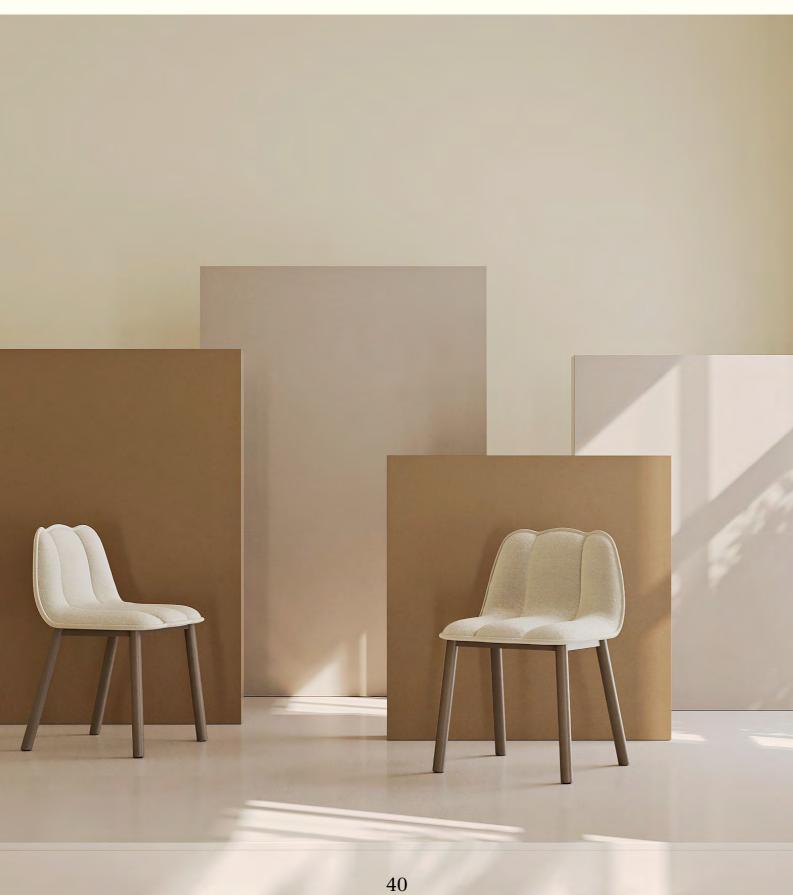

## Jara

The Jara collection is born around a basic silhouette. This shape of the one-piece seat with the subtle shape of the petals of the Jara flower, gives the characteristic to the entire collection.

The silhouette of the seat generates subtle curves at the end of the seat and the backrest that give it a great aesthetic differentiation.

The collection is available in a variety of fabrics and colors.