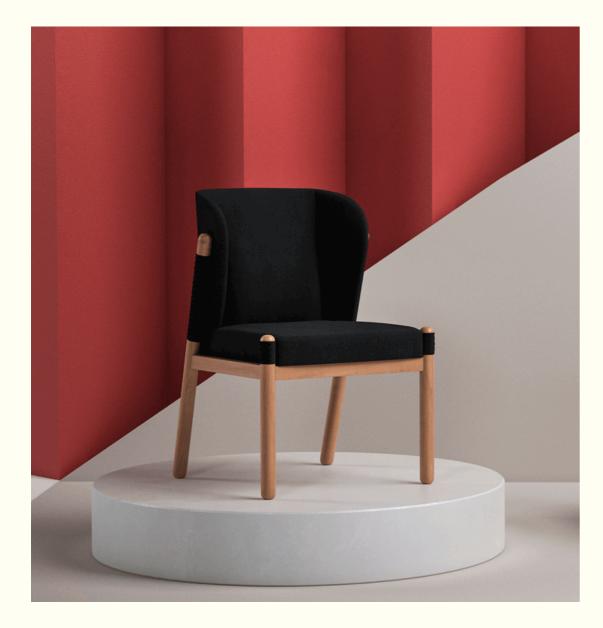

# Katana

The shapes and patterns in the Katana collection were inspired by traditional Japanese katana sword and kimono dress. These two unique seating options offer comfort and harmony with peaceful touch of Zen style to your space.

The collection is available in a variety of finishes and upholstery options to suit your style.

The main idea was to use a simple small form of craft wooden beads in furniture. The natural pattern of ashwood supplements these items and makes them friendly and ecological.