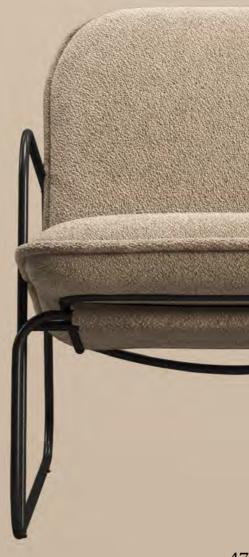

The Cesto chair has a unique form. Its main feature is its complex appearance, with the simplicity of its construction.

Design studio Levantin took inspiration from the serene beauty of snowy landscapes to create this chair. The design features monolithic, tactile elements that subtly evoke the warmth and tranquility of a peaceful northern scene, offering a sense of infinite harmony. The chair, named Lymmy, showcases appealing slanted proportions, supported by three broad legs.