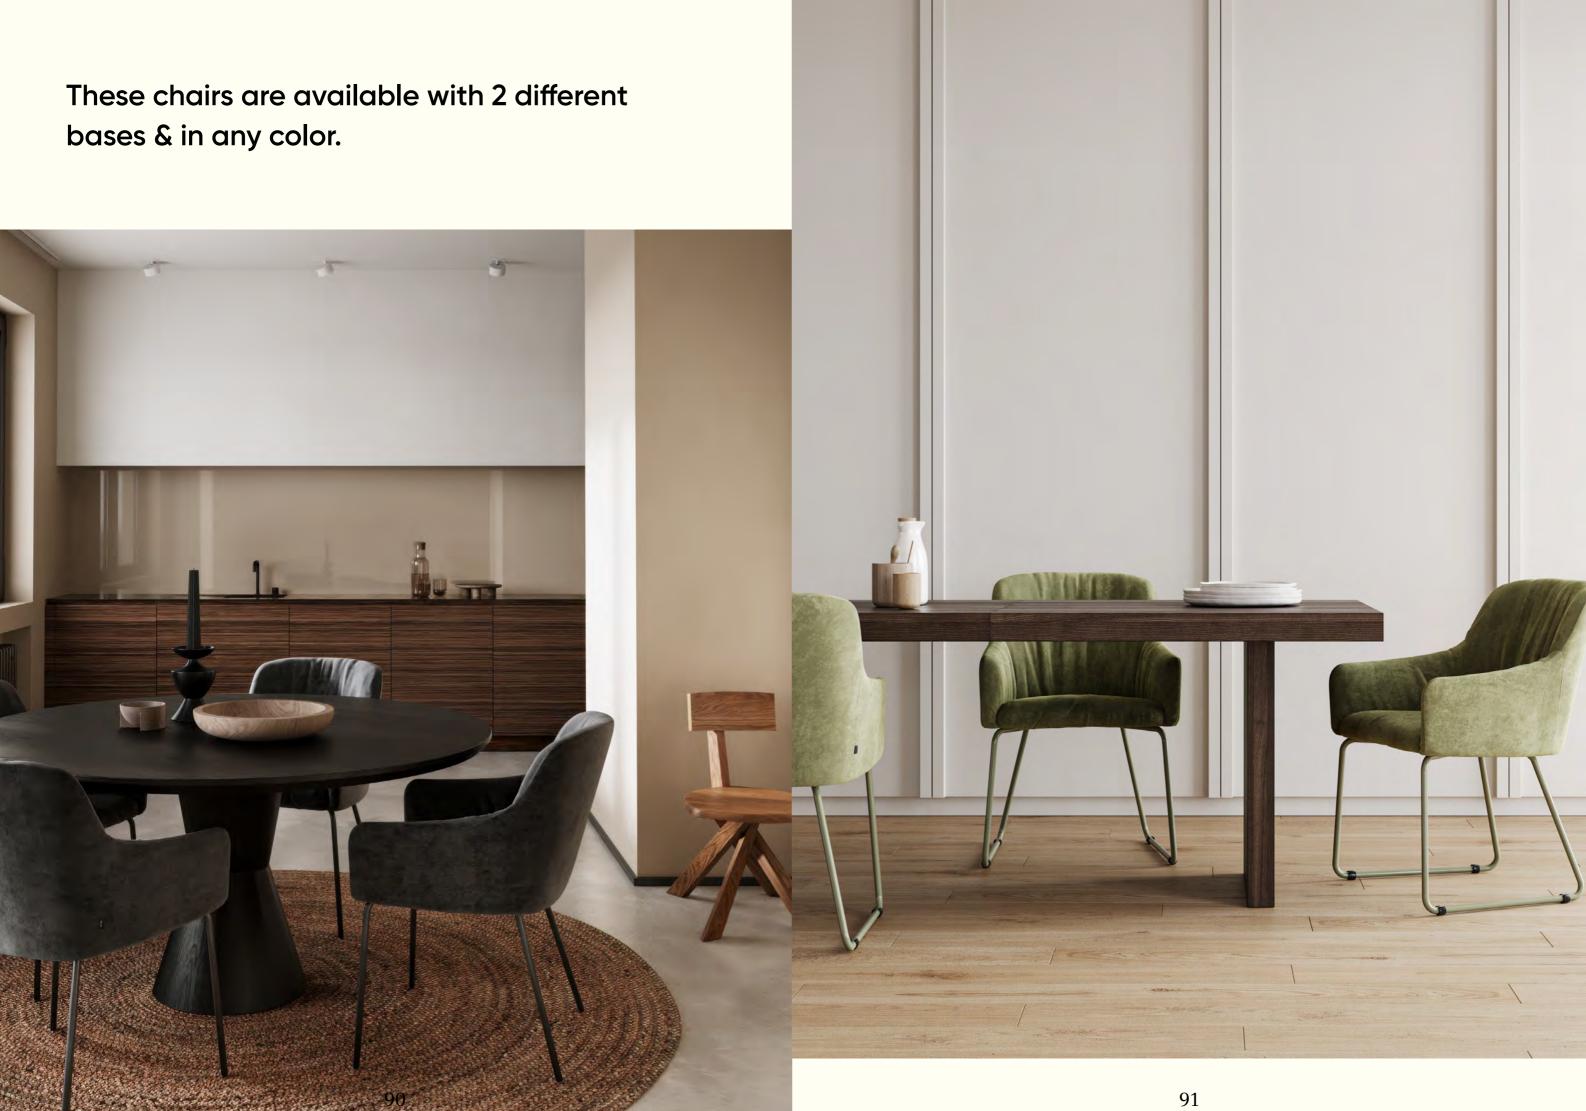

r Artu. This collection of metal seating is designed for outdoor use with the sophistication of indoor furniture.

\*\*\*\*





The LeTube collection includes a classic metal frame chair, a bar stool, and a bar stool with a back.



## Marco



Collection is suitable for different styles of interior due to its minimalistic design and well thought out ergonomics. The chairs base and legs are made of solid beech. Seat and backrest are based on metallic frame with a soft upholstery. The model is available in various ways.



Items from the Marco collection are available for order in various upholstery and paint finishes.



# Marco Pleat

Marco Pleat is a new version of Marco armchairs that were designed by Figuron. We freed the forms and it became a little bit more cozy and surreal.









# Marco Metal



Marco metal is a continuation of the collection of chairs and armchairs designed by Figuron. Laconic design and well-thought-out ergonomics make Marco Metal versatile for interiors of different styles.



Design: Figuron





The frames of Marco metal chairs and armchairs are made of bent metal pipes. Each model can be equipped with one of two types of bases L1 and L2.

# Marco office

Marco office chairs are an extension of the FIGURON studio collection. While preserving key features such as ergonomics and a versatile design, they are specifically crafted for both office spaces and home offices.







## Office chairs can be equipped with two different bases.



# Available in any upholstery based on customer requests.



## TECH SPEC





ash wood, upholstery

ash woo