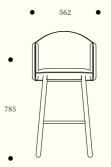

### Lover

Lover is a family of seatings by Spanish designer Pablo Regano. Pablo was inspired to create this collection by Colombian artist Fernando Botero's paintings and sculptures, namely his painting "Lovers". This armchair can be produced with any upholstery regarding to customer wishes.

The collection consists of five pieces: an armchair, a bar stool, an office chair, a lounge chair, and a sofa.

Wooden part colors and upholstery can be customized upon request.

yet practical pieces of furniture created by German designer Moritz Putzier. The idea is to create a compact piece of furniture that is verse tile without taking up too much space. The design itself is characterised by finely crafted details and a playful use of geometric shapes and proportions that give each piece an unconventional character.