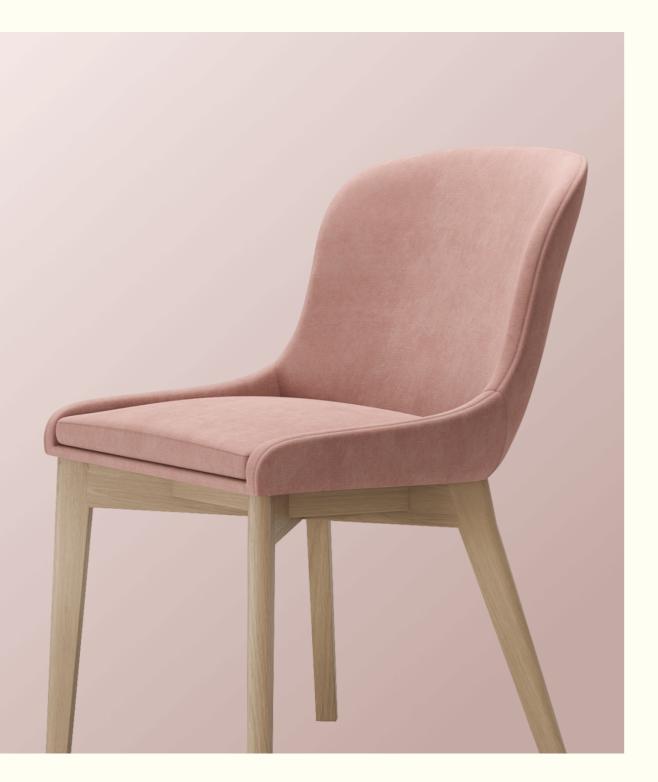

# Katana

The shapes and patterns in the Katana collection were inspired by traditional Japanese katana sword and kimono dress. These two unique seating options offer comfort and harmony with peaceful touch of Zen style to your space.

The collection is available in a variety of finishes and upholstery options to suit your style.

The main idea was to use a simple small form of craft wooden beads in furniture. The natural pattern of ashwood supplements these items and makes them friendly and ecological.