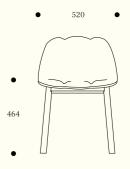

## Jara

The Jara collection is born around a basic silhouette. This shape of the one-piece seat with the subtle shape of the petals of the Jara flower, gives the characteristic to the entire collection.

The silhouette of the seat generates subtle curves at the end of the seat and the backrest that give it a great aesthetic differentiation.