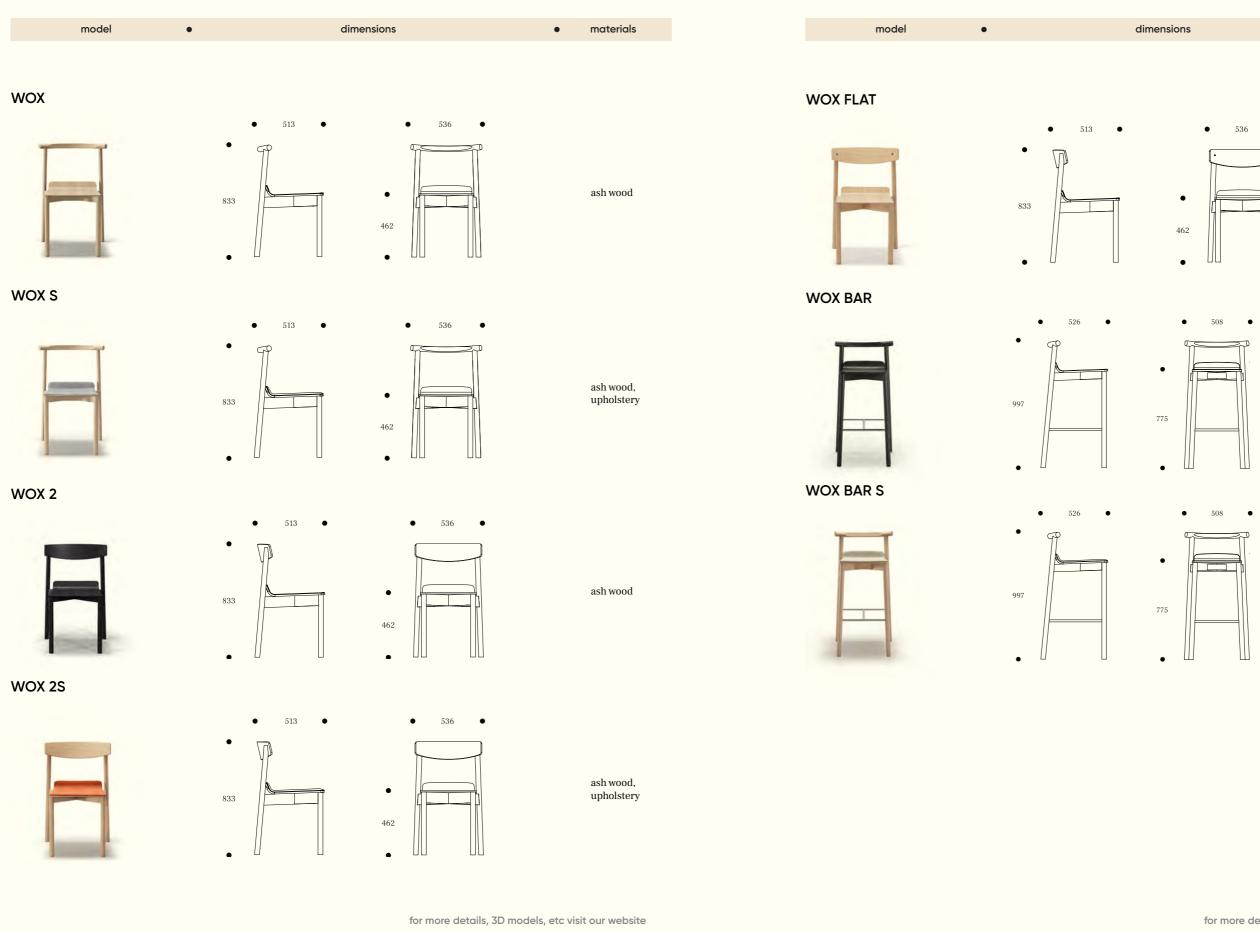

> Renowned for its unwavering dedication to quality craftsmanship and timeless design, Artu Furniture sets the standard for discerning enthusiasts of modern living.

The design was created based on the silhouette of a running ox, which later affected the name (Wild Ox).

In addition to the stylish and current design, these models can be stackable, and this significantly simplifies the conditions of storage and transportation.

The dining chair is available in two backrest options.

Wox barstool can be produce in half bar version with requested seat hight.

Soft, flowing, tactile forms of the Moss collection are inspired by moss that embraces the surface of stone or wood. There are no sharp corners, every detail is conductive to comfort and coziness.