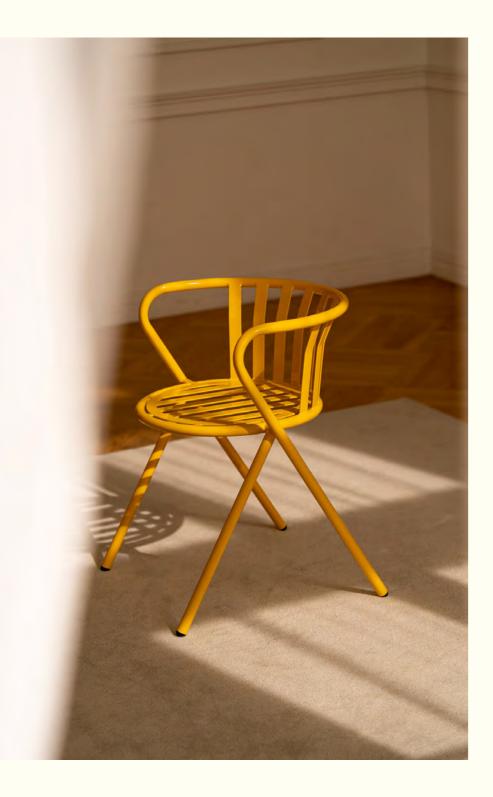

### Lover

Lover is a family of seatings by Spanish designer Pablo Regano. Pablo was inspired to create this collection by Colombian artist Fernando Botero's paintings and sculptures, namely his painting "Lovers". This armchair can be produced with any upholstery regarding to customer wishes.

The collection consists of five pieces: an armchair, a bar stool, an office chair, a lounge chair, and a sofa.

Wooden part colors and upholstery can be customized upon request.

yet practical pieces of furniture created by German designer Moritz Putzier. The idea is to create a compact piece of furniture that is verse tile without taking up too much space. The design itself is characterised by finely crafted details and a playful use of geometric shapes and proportions that give each piece an unconventional character.