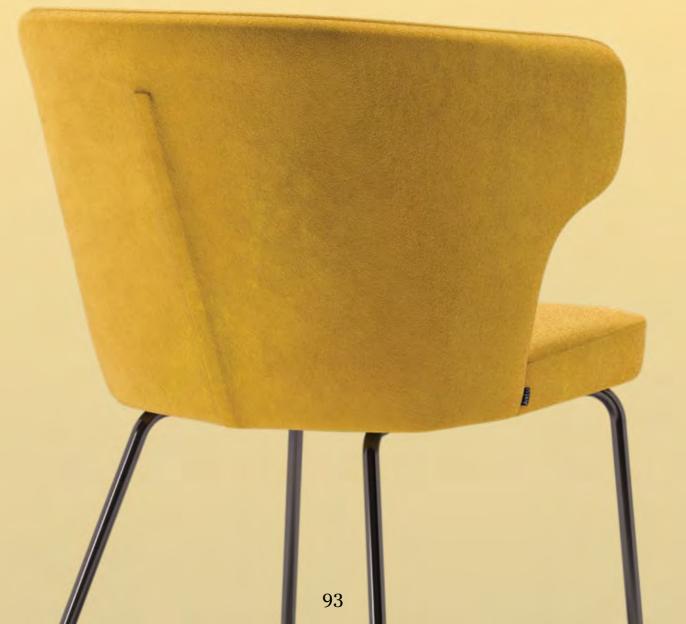

# Marco Pleat

Marco Pleat is a new version of Marco armchairs that were designed by Figuron. We freed the forms and it became a little bit more cozy and surreal.