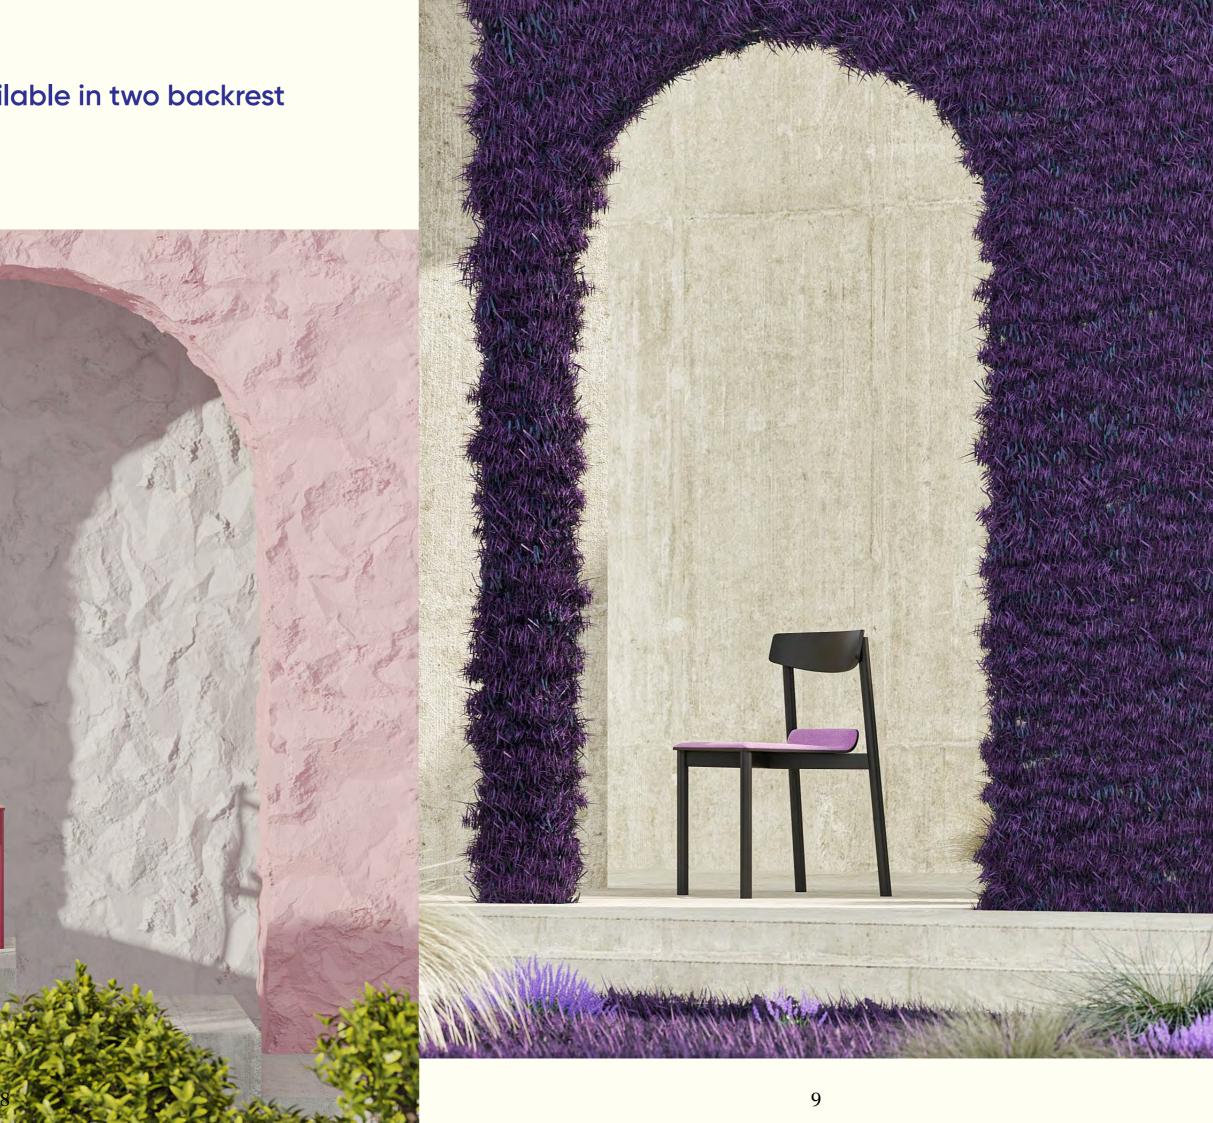

In addition to the stylish and current design, these models can be stackable, and this significantly simplifies the conditions of storage and transportation.

The dining chair is available in two backrest options.