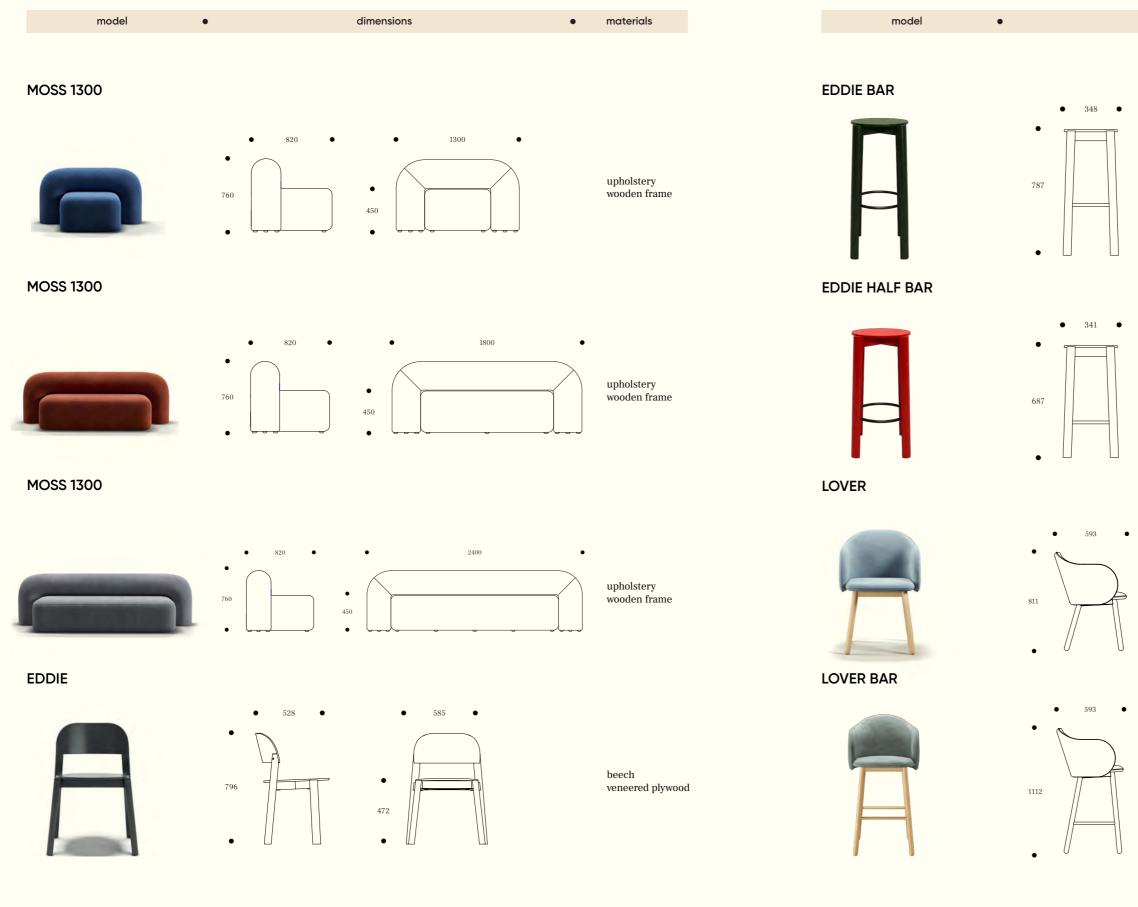

Wox barstool can be produce in half bar version with requested seat hight.

Soft, flowing, tactile forms of the Moss collection are inspired by moss that embraces the surface of stone or wood. There are no sharp corners, every detail is conductive to comfort and coziness.

Design: Pavel Vetrov

This sofa can be produced with any upholstery according to the customer's wishes.

Eddie is a young and modern piece of wooden furniture designed for everyday use. Its stackability and comfortable seat make the chair concept adaptable to contemporary living environments – a true all-rounder for your home, as well as for offices and public spaces.

The Eddie chair is made of solid beech and moulded plywood parts, the surface can be optionally painted in various colors.

## This armchair can be produced with any upholstery according to customer wishes.

**Figuron Design Studio created the** LeTube collection specifically for Artu. This collection of metal seating is designed for outdoor use with the sophistication of indoor furniture.

\*\*\*\*

The LeTube collection includes a classic metal frame chair, a bar stool, and a bar stool with a back.