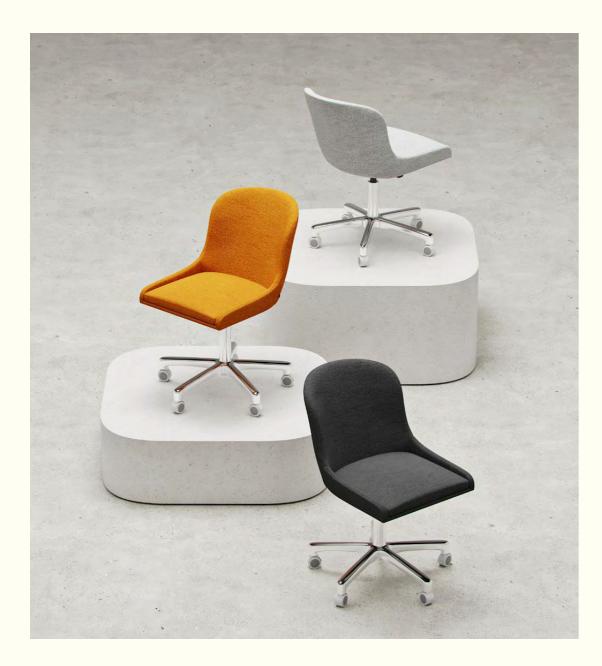

# Marco office

Marco office chairs are an extension of the FIGURON studio collection. While preserving key features such as ergonomics and a versatile design, they are specifically crafted for both office spaces and home offices.

## Office chairs can be equipped with two different bases.

# Available in any upholstery based on customer requests.