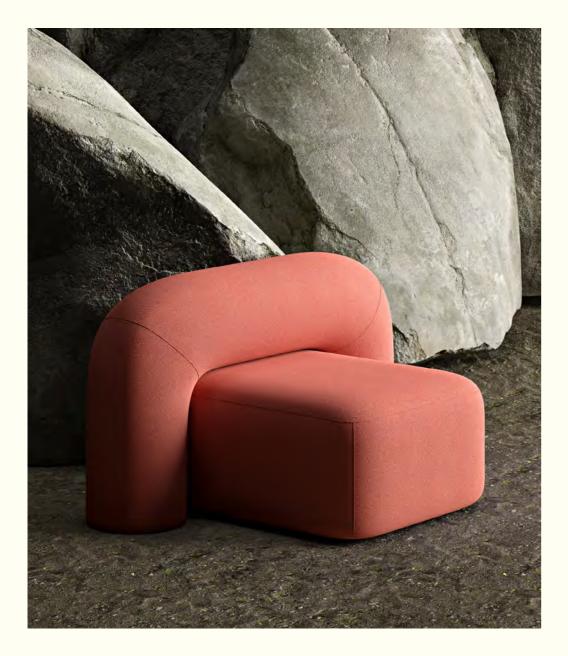

# Nid

The name NID is derived from the French word for «nest» – an armchair and a sofa designed to create a friendly, cozy atmosphere, separating a person from the hustle and bustle, and helping to focus on a conversation or work. Its closed, rounded shapes protect you from the outside world while encouraging communication within.

The collection is available in a variety of fabrics and colors.