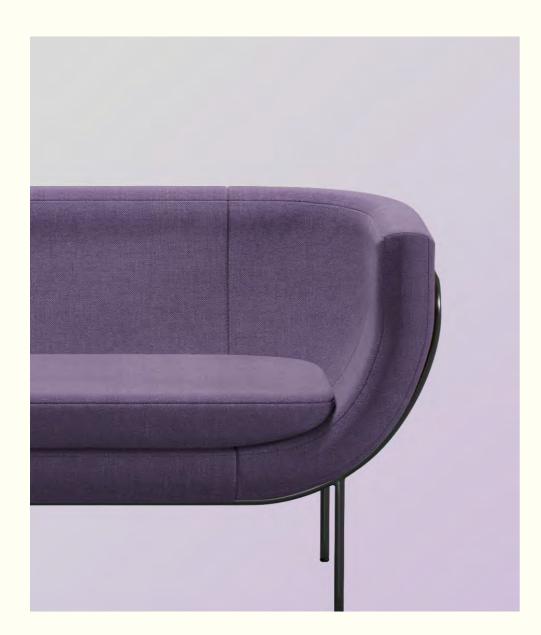

# Nid

The name NID is derived from the French word for «nest» – an armchair and a sofa designed to create a friendly, cozy atmosphere, separating a person from the hustle and bustle, and helping to focus on a conversation or work. Its closed, rounded shapes protect you from the outside world while encouraging communication within.

The collection is available in a variety of fabrics and colors.