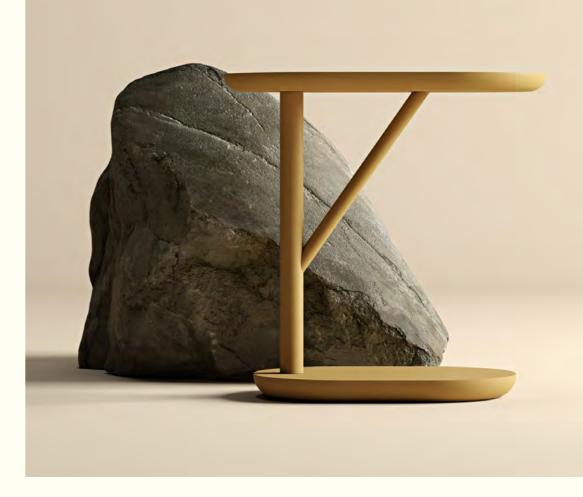

## Porto

The Porto side table was developed by designer Pavel Vetrov and the Artu design bureau. The visual inspiration for the table came from the picturesque bridges of the Portuguese city, while the ergonomic aspects were calculated based on the characteristics of modern lifestyles.

This table is specifically designed to be comfortable for computer use while sitting on a sofa or in a lounge chair.