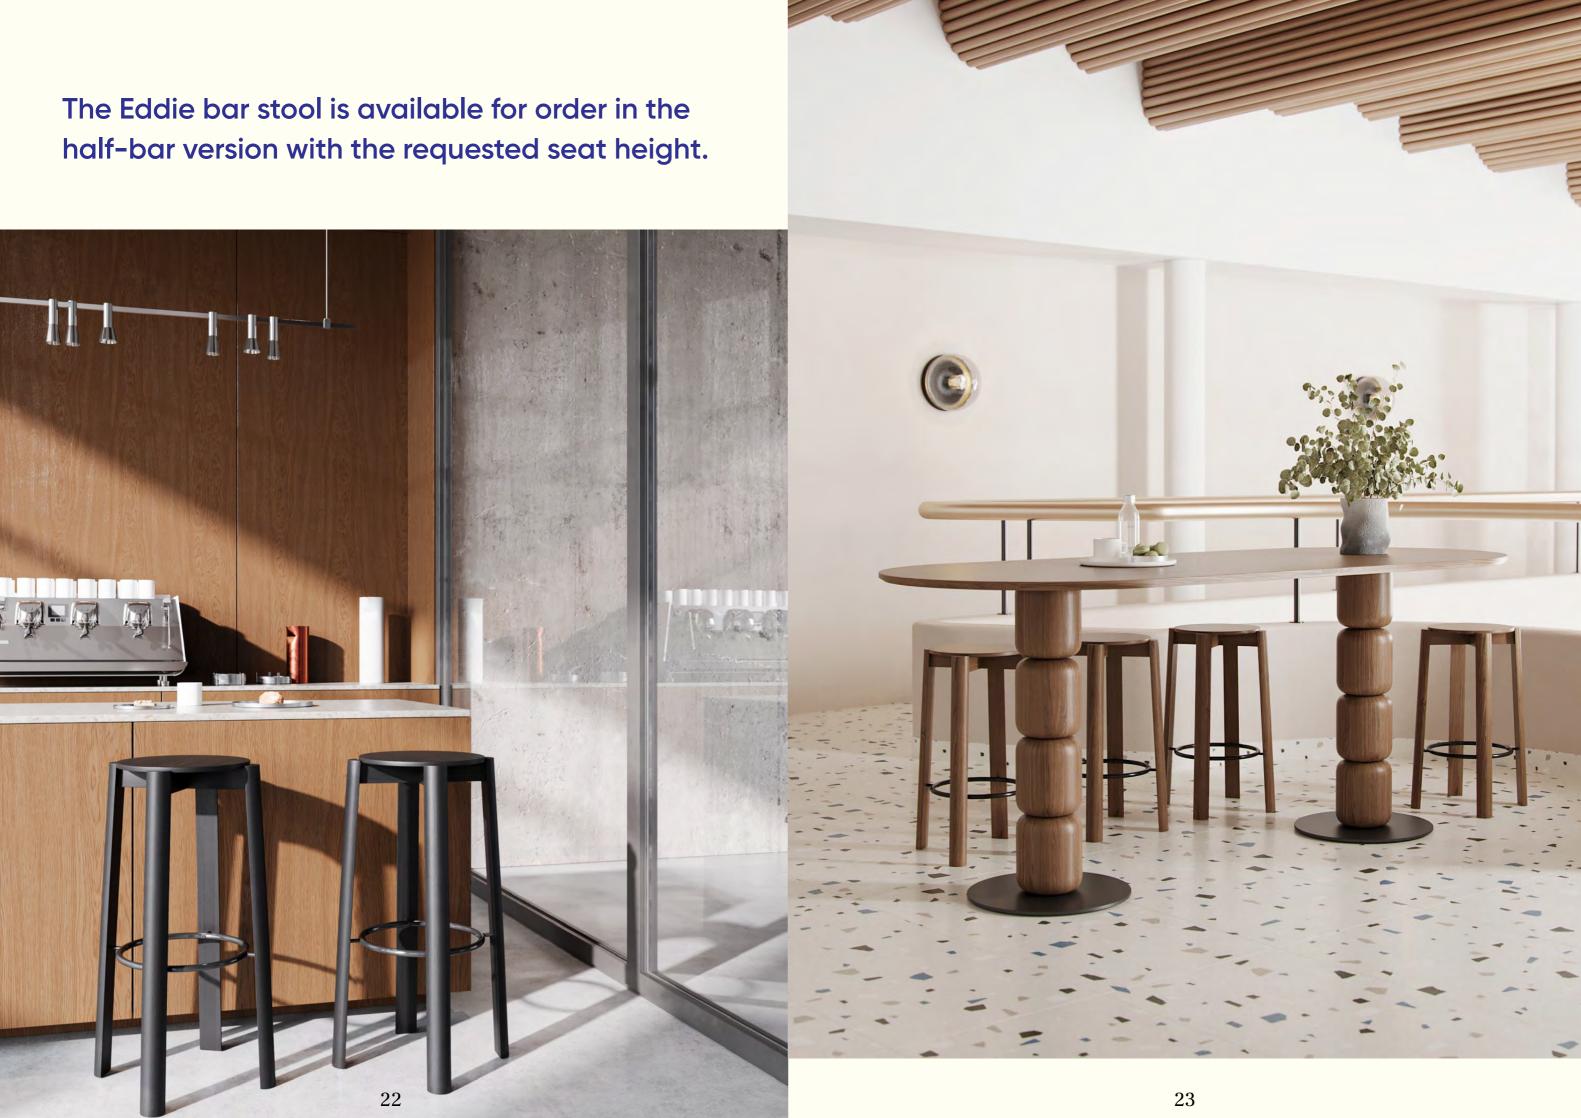

Wox barstool can be produce in half bar version with requested seat hight.

Soft, flowing, tactile forms of the Moss collection are inspired by moss that embraces the surface of stone or wood. There are no sharp corners, every detail is conductive to comfort and coziness.