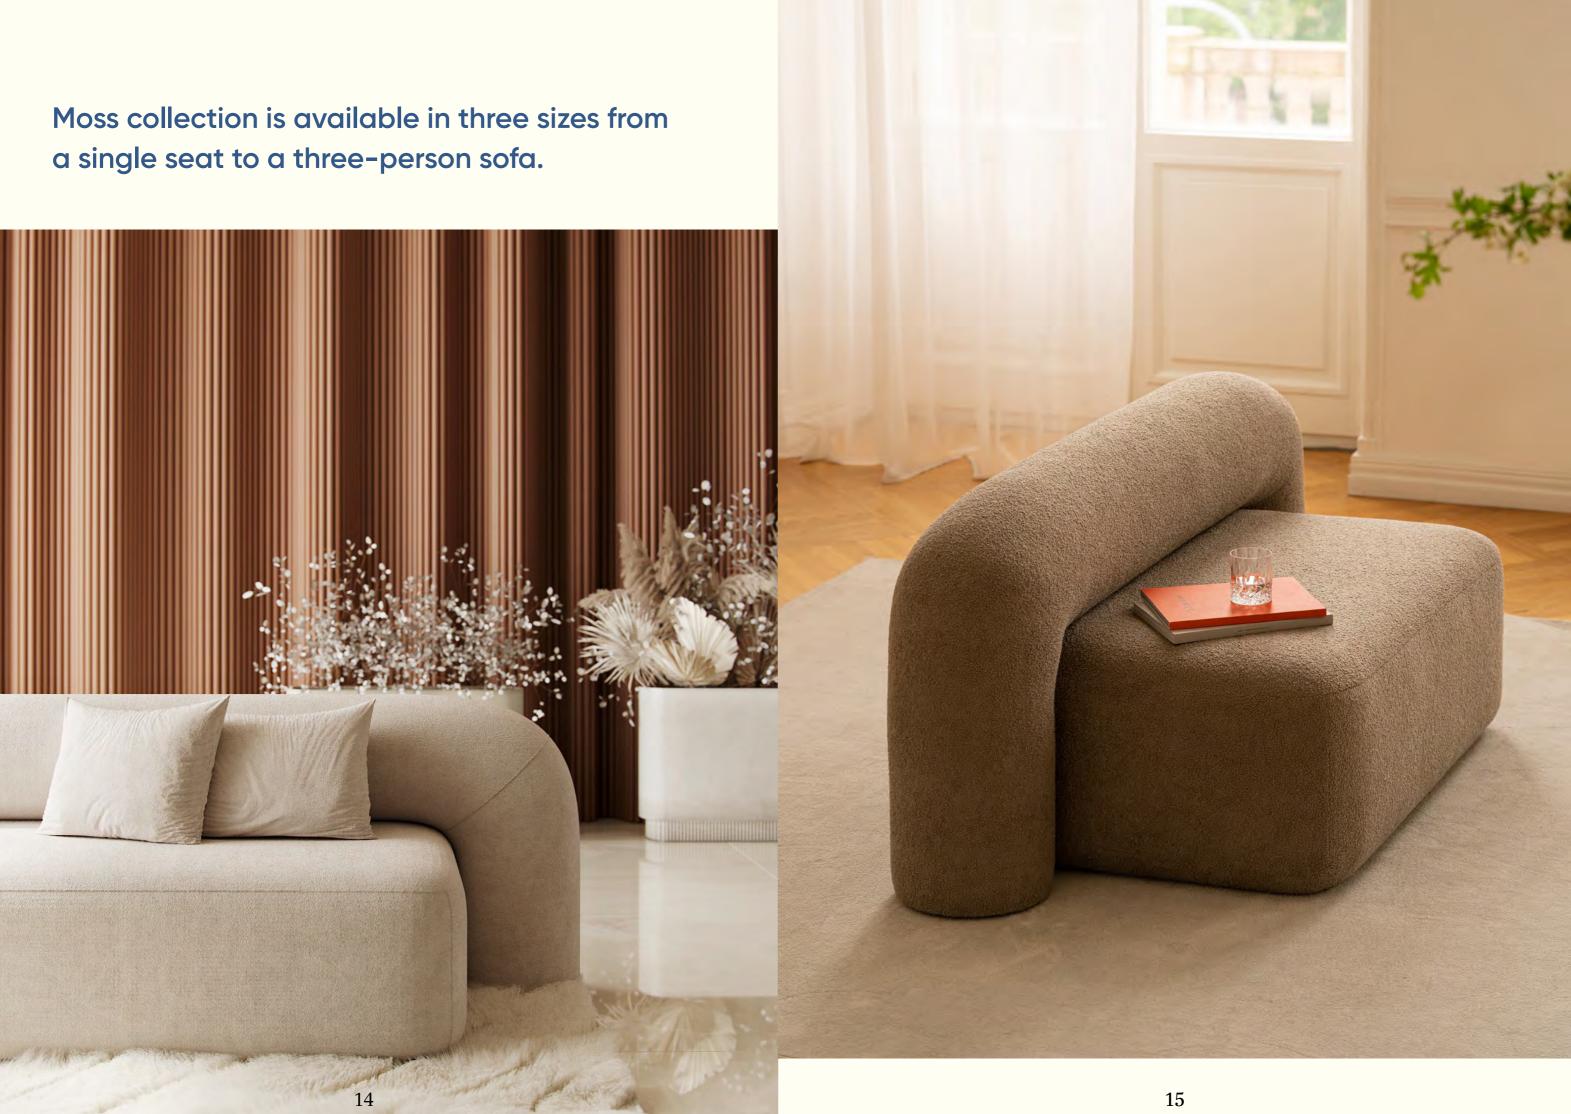

Wox barstool can be produce in half bar version with requested seat hight.

Soft, flowing, tactile forms of the Moss collection are inspired by moss that embraces the surface of stone or wood. There are no sharp corners, every detail is conductive to comfort and coziness.

The collection is available in a variety of fabrics and colors.