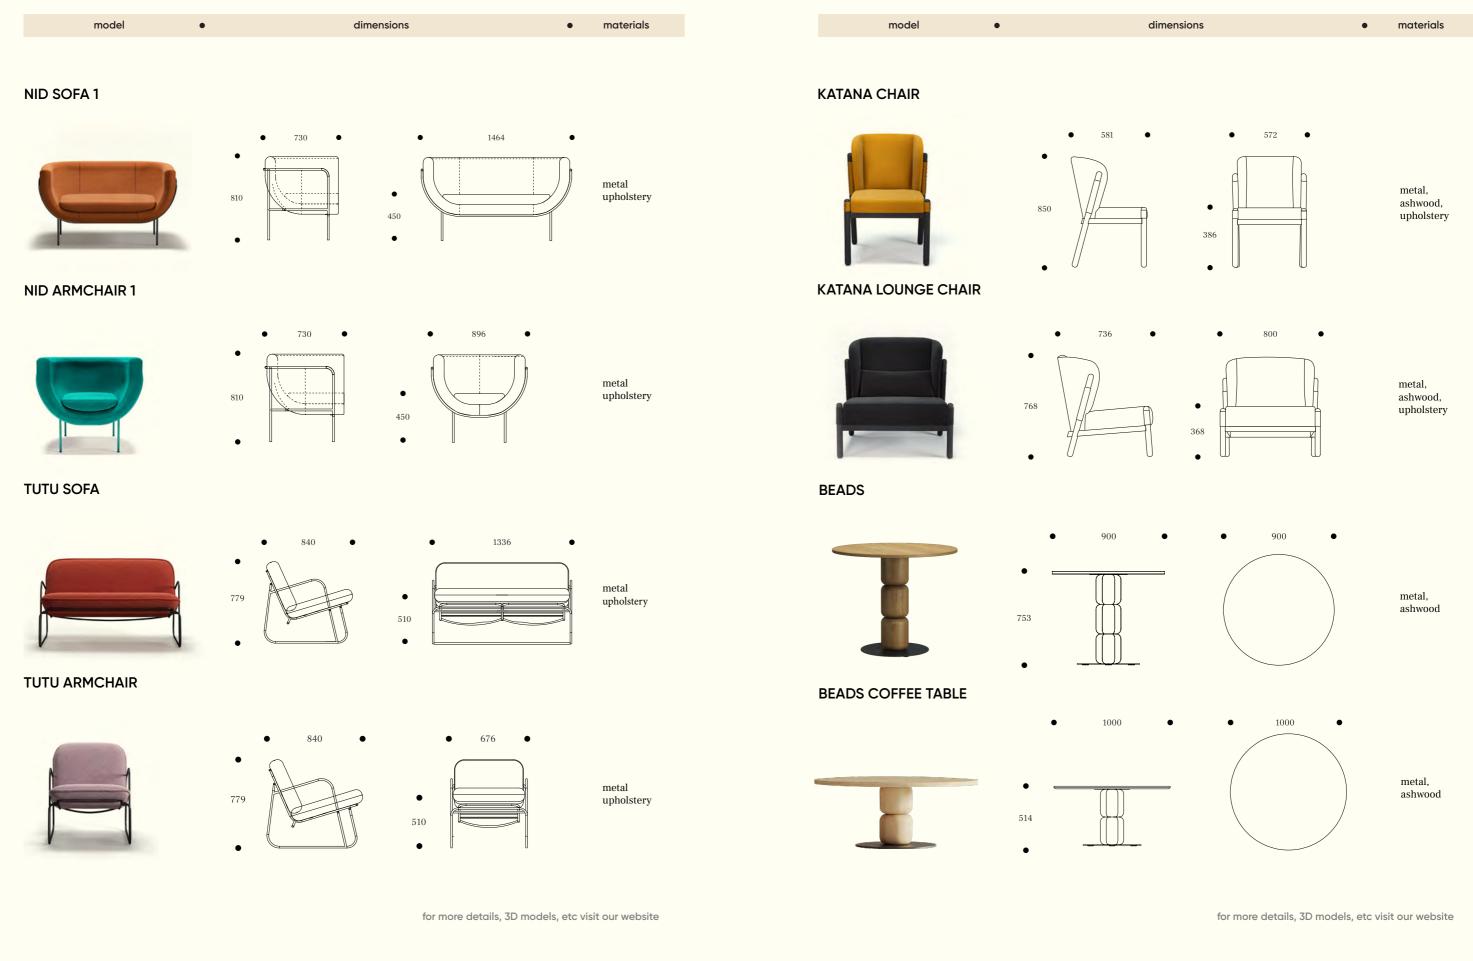

# Nid

The name NID is derived from the French word for «nest» – an armchair and a sofa designed to create a friendly, cozy atmosphere, separating a person from the hustle and bustle, and helping to focus on a conversation or work. Its closed, rounded shapes protect you from the outside world while encouraging communication within.

The collection is available in a variety of fabrics and colors.

# Katana

The shapes and patterns in the Katana collection were inspired by traditional Japanese katana sword and kimono dress. These two unique seating options offer comfort and harmony with peaceful touch of Zen style to your space.

The collection is available in a variety of finishes and upholstery options to suit your style.

The main idea was to use a simple small form of craft wooden beads in furniture. The natural pattern of ashwood supplements these items and makes them friendly and ecological.

Design: Pavel Vet

The modern Scandinavian design of these tables is well suitable for contemporary interiors of restaurants, offices as well as homes.

Beads table is available with different colors options and countertop dimensions.