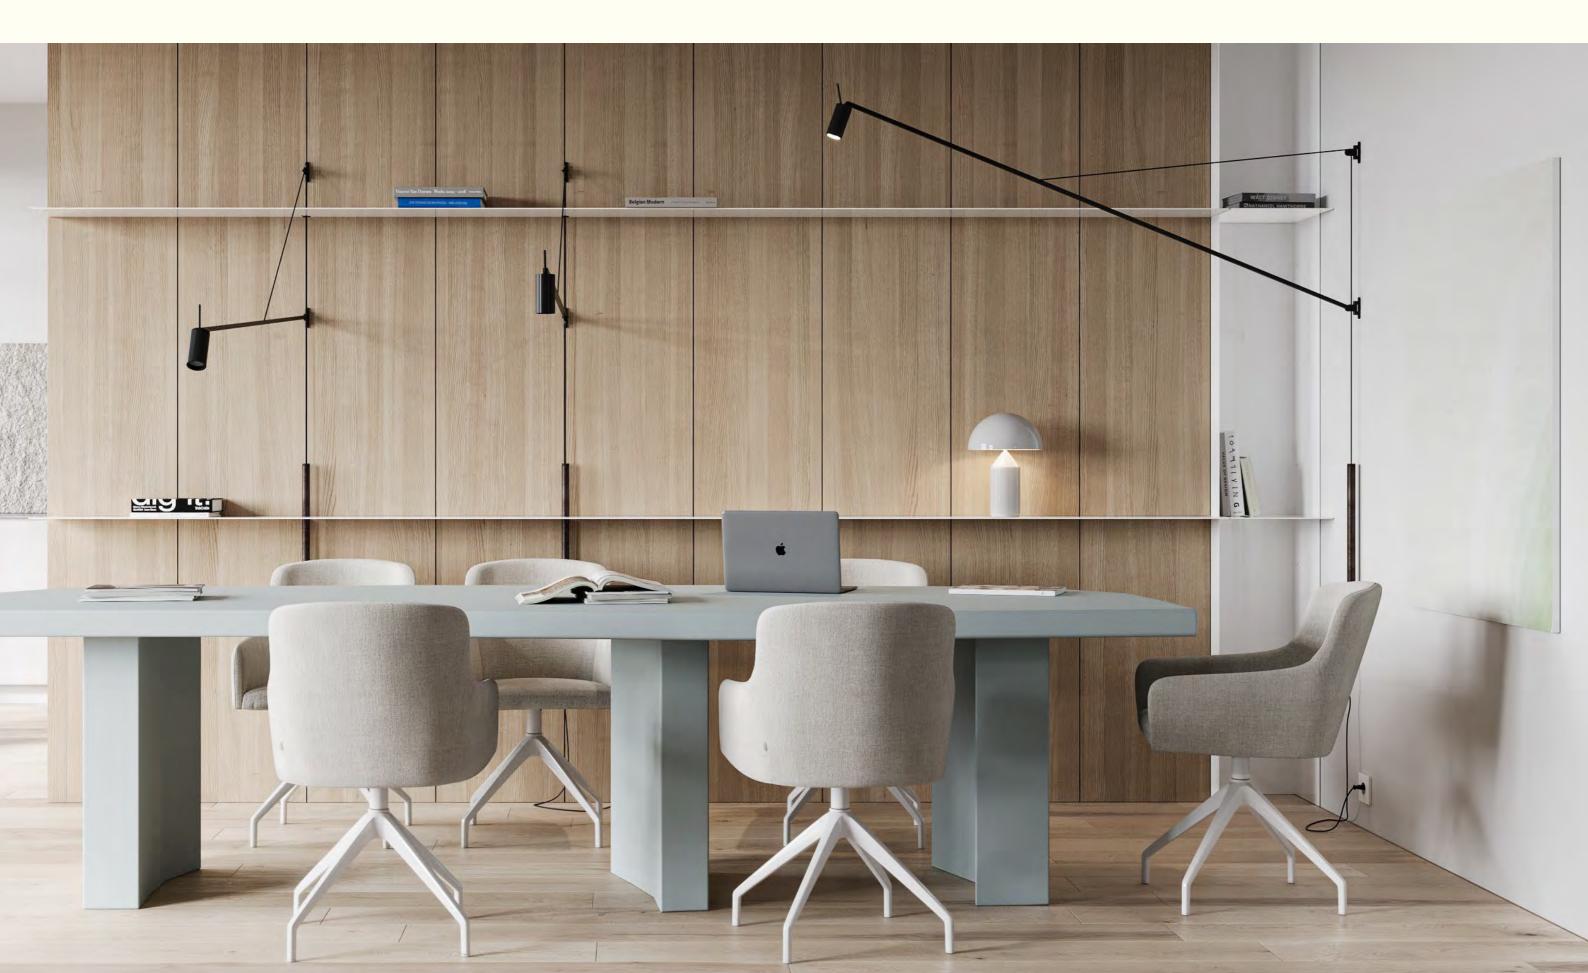

# Marco office

Marco office chairs are an extension of the FIGURON studio collection. While preserving key features such as ergonomics and a versatile design, they are specifically crafted for both office spaces and home offices.

## Office chairs can be equipped with two different bases.

# Available in any upholstery based on customer requests.