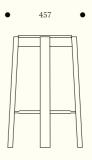

> Renowned for its unwavering dedication to quality craftsmanship and timeless design, Artu Furniture sets the standard for discerning enthusiasts of modern living.

The design was created based on the silhouette of a running ox, which later affected the name (Wild Ox).

In addition to the stylish and current design, these models can be stackable, and this significantly simplifies the conditions of storage and transportation.

The dining chair is available in two backrest options.

Wox barstool can be produce in half bar version with requested seat hight.

Soft, flowing, tactile forms of the Moss collection are inspired by moss that embraces the surface of stone or wood. There are no sharp corners, every detail is conductive to comfort and coziness.