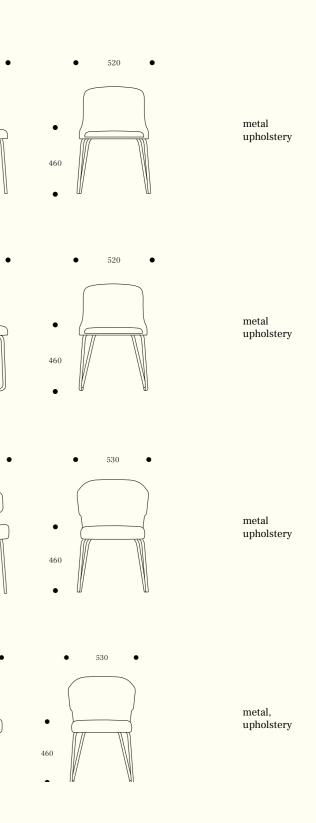

## TECH SPEC

| model              | dimensions                                                                                                                                                                                                                                                                                                                                                                                                                                                                                                                                                                                                                                                                                                                                                                                                                                                                                                                                                                                                                                                                                                                                                                                                                                                                                                                                                                                                                                                                                                                                                                                                                                                                                                                                                                                                                                                                                                                                                                                                                                                                                                                                                                                                                                                                                                                                                                                                                                                                                                                                                                                        | materials                        | model                 |
|--------------------|---------------------------------------------------------------------------------------------------------------------------------------------------------------------------------------------------------------------------------------------------------------------------------------------------------------------------------------------------------------------------------------------------------------------------------------------------------------------------------------------------------------------------------------------------------------------------------------------------------------------------------------------------------------------------------------------------------------------------------------------------------------------------------------------------------------------------------------------------------------------------------------------------------------------------------------------------------------------------------------------------------------------------------------------------------------------------------------------------------------------------------------------------------------------------------------------------------------------------------------------------------------------------------------------------------------------------------------------------------------------------------------------------------------------------------------------------------------------------------------------------------------------------------------------------------------------------------------------------------------------------------------------------------------------------------------------------------------------------------------------------------------------------------------------------------------------------------------------------------------------------------------------------------------------------------------------------------------------------------------------------------------------------------------------------------------------------------------------------------------------------------------------------------------------------------------------------------------------------------------------------------------------------------------------------------------------------------------------------------------------------------------------------------------------------------------------------------------------------------------------------------------------------------------------------------------------------------------------------|----------------------------------|-----------------------|
| moder              | dimensions                                                                                                                                                                                                                                                                                                                                                                                                                                                                                                                                                                                                                                                                                                                                                                                                                                                                                                                                                                                                                                                                                                                                                                                                                                                                                                                                                                                                                                                                                                                                                                                                                                                                                                                                                                                                                                                                                                                                                                                                                                                                                                                                                                                                                                                                                                                                                                                                                                                                                                                                                                                        | materials                        | model                 |
| MARCO M3 L1        | • 620 • • 560 •                                                                                                                                                                                                                                                                                                                                                                                                                                                                                                                                                                                                                                                                                                                                                                                                                                                                                                                                                                                                                                                                                                                                                                                                                                                                                                                                                                                                                                                                                                                                                                                                                                                                                                                                                                                                                                                                                                                                                                                                                                                                                                                                                                                                                                                                                                                                                                                                                                                                                                                                                                                   |                                  | MARCO M2 OFFICE       |
|                    | <ul> <li>830</li> <li>460</li> <li>6</li> </ul>                                                                                                                                                                                                                                                                                                                                                                                                                                                                                                                                                                                                                                                                                                                                                                                                                                                                                                                                                                                                                                                                                                                                                                                                                                                                                                                                                                                                                                                                                                                                                                                                                                                                                                                                                                                                                                                                                                                                                                                                                                                                                                                                                                                                                                                                                                                                                                                                                                                                                                                                                   | metal,<br>upholstery             |                       |
| MARCO M3 L2        |                                                                                                                                                                                                                                                                                                                                                                                                                                                                                                                                                                                                                                                                                                                                                                                                                                                                                                                                                                                                                                                                                                                                                                                                                                                                                                                                                                                                                                                                                                                                                                                                                                                                                                                                                                                                                                                                                                                                                                                                                                                                                                                                                                                                                                                                                                                                                                                                                                                                                                                                                                                                   |                                  | MARCO M2 OFFICE SWISS |
|                    | • 620 • 560 •<br>• • • • • • • • • • • • • • • • • •                                                                                                                                                                                                                                                                                                                                                                                                                                                                                                                                                                                                                                                                                                                                                                                                                                                                                                                                                                                                                                                                                                                                                                                                                                                                                                                                                                                                                                                                                                                                                                                                                                                                                                                                                                                                                                                                                                                                                                                                                                                                                                                                                                                                                                                                                                                                                                                                                                                                                                                                              | metal,<br>upholstery             |                       |
| MARCO OFFICE       |                                                                                                                                                                                                                                                                                                                                                                                                                                                                                                                                                                                                                                                                                                                                                                                                                                                                                                                                                                                                                                                                                                                                                                                                                                                                                                                                                                                                                                                                                                                                                                                                                                                                                                                                                                                                                                                                                                                                                                                                                                                                                                                                                                                                                                                                                                                                                                                                                                                                                                                                                                                                   |                                  | MARCO M3 OFFICE       |
|                    | • 630 • 630 •<br>• 630 | metal,<br>upholstery             |                       |
| MARCO OFFICE SWISS |                                                                                                                                                                                                                                                                                                                                                                                                                                                                                                                                                                                                                                                                                                                                                                                                                                                                                                                                                                                                                                                                                                                                                                                                                                                                                                                                                                                                                                                                                                                                                                                                                                                                                                                                                                                                                                                                                                                                                                                                                                                                                                                                                                                                                                                                                                                                                                                                                                                                                                                                                                                                   |                                  | MARCO M3 OFFICE SWISS |
|                    | $\begin{array}{cccccccccccccccccccccccccccccccccccc$                                                                                                                                                                                                                                                                                                                                                                                                                                                                                                                                                                                                                                                                                                                                                                                                                                                                                                                                                                                                                                                                                                                                                                                                                                                                                                                                                                                                                                                                                                                                                                                                                                                                                                                                                                                                                                                                                                                                                                                                                                                                                                                                                                                                                                                                                                                                                                                                                                                                                                                                              | metal,<br>plastic,<br>upholstery |                       |