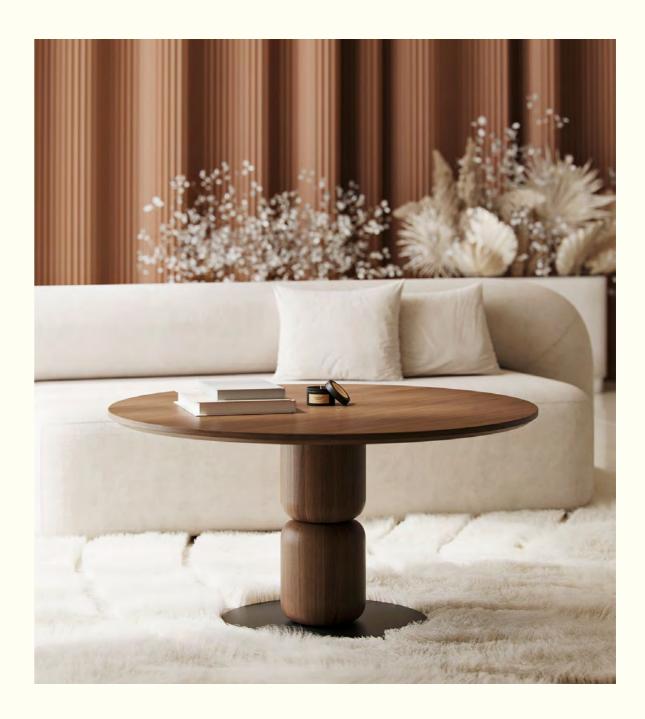

## Porto

The Porto side table was developed by designer Pavel Vetrov and the Artu design bureau. The visual inspiration for the table came from the picturesque bridges of the Portuguese city, while the ergonomic aspects were calculated based on the characteristics of modern lifestyles.

This table is specifically designed to be comfortable for computer use while sitting on a sofa or in a lounge chair.