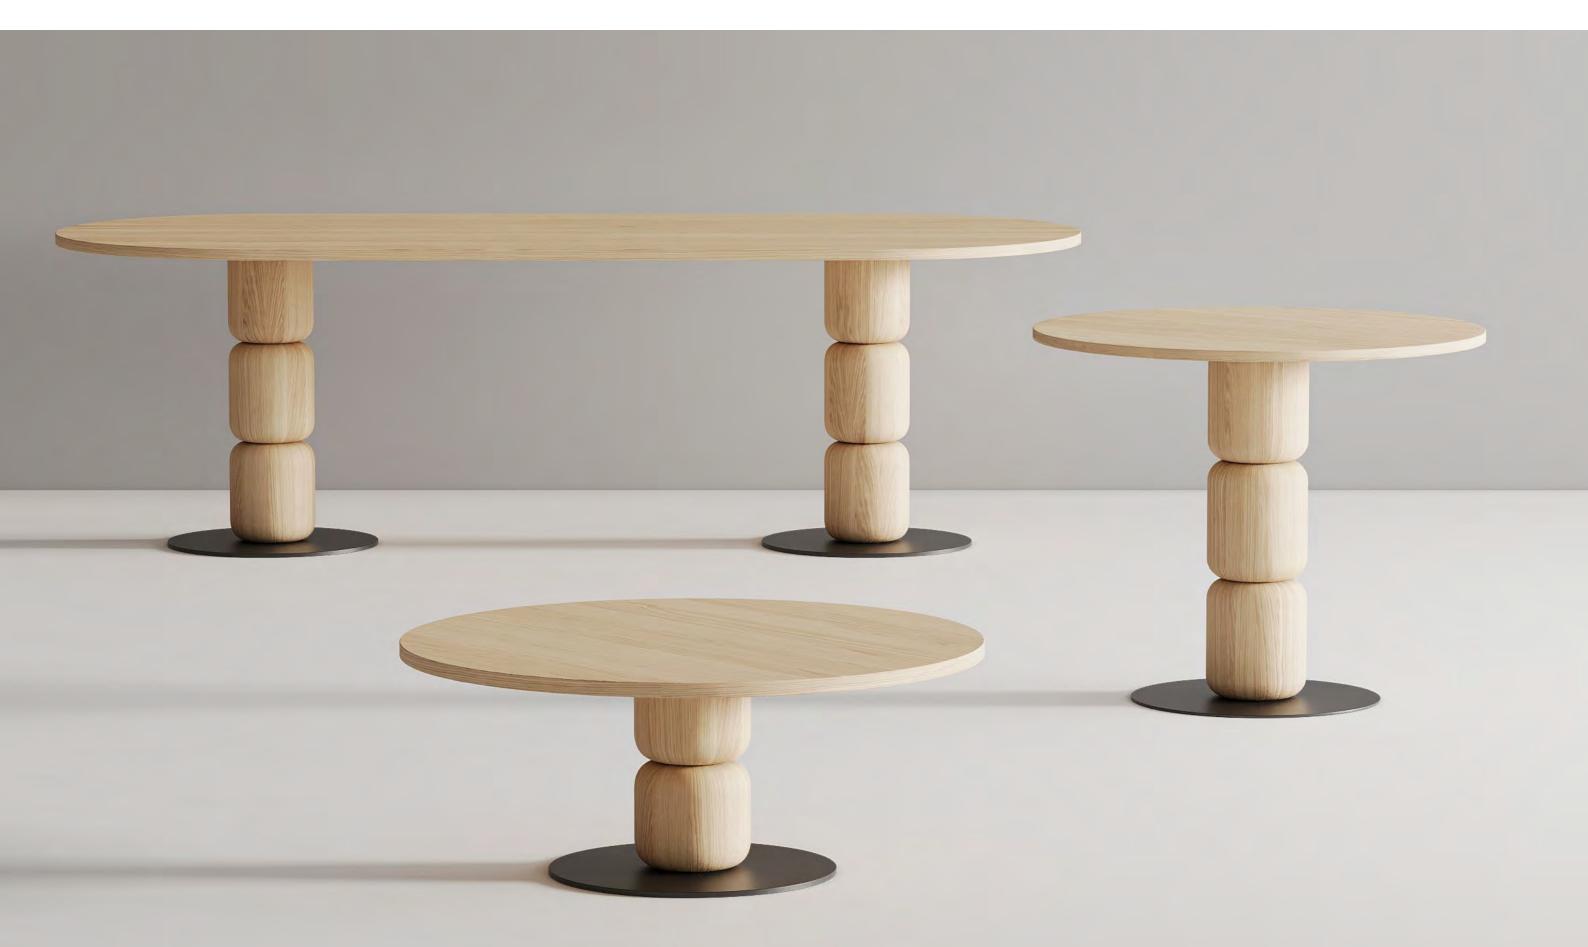

Design: Pavel Vet

The modern Scandinavian design of these tables is well suitable for contemporary interiors of restaurants, offices as well as homes.

Beads table is available with different colors options and countertop dimensions.