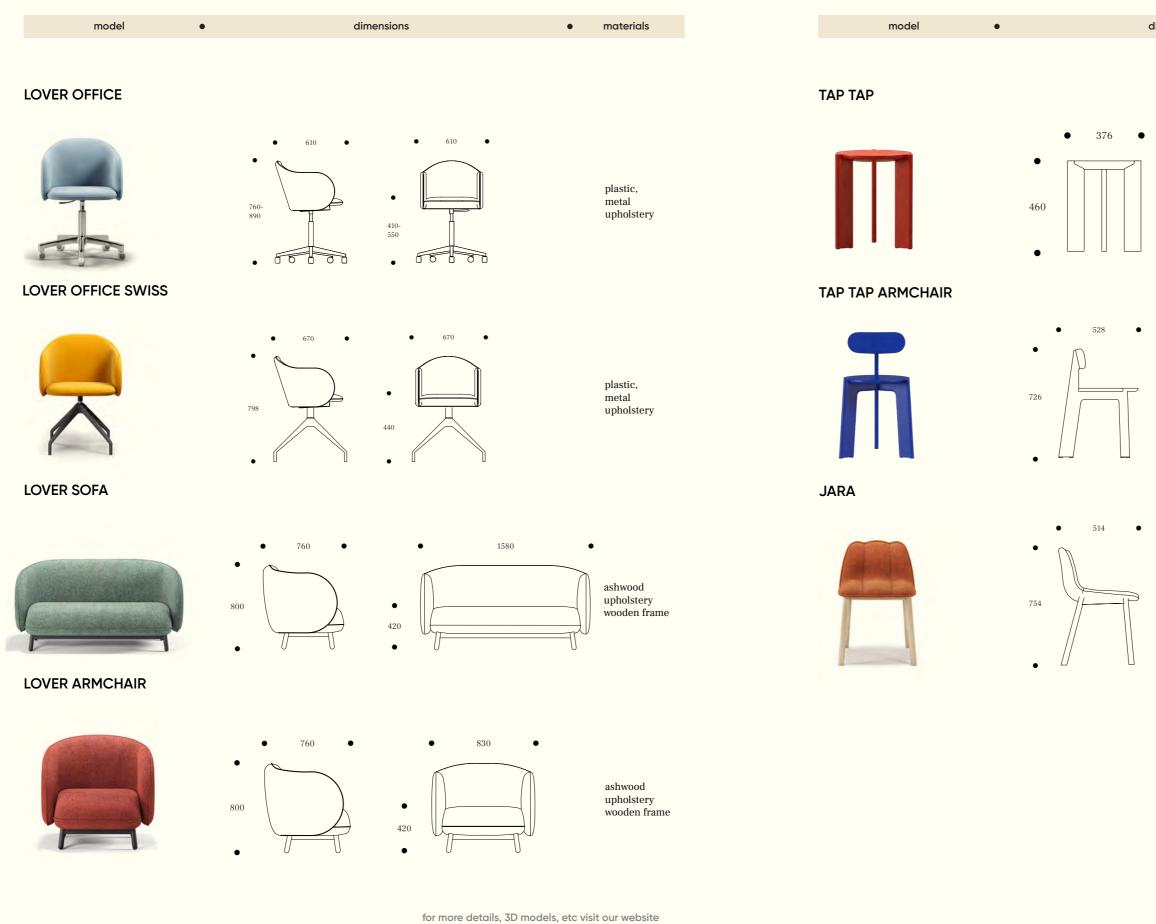

### Lover

Lover is a family of seatings by Spanish designer Pablo Regano. Pablo was inspired to create this collection by Colombian artist Fernando Botero's paintings and sculptures, namely his painting "Lovers". This armchair can be produced with any upholstery regarding to customer wishes.

The collection consists of five pieces: an armchair, a bar stool, an office chair, a lounge chair, and a sofa.

Wooden part colors and upholstery can be customized upon request.

yet practical pieces of furniture created by German designer Moritz Putzier. The idea is to create a compact piece of furniture that is verse tile without taking up too much space. The design itself is characterised by finely crafted details and a playful use of geometric shapes and proportions that give each piece an unconventional character.

Taptap is a collection of visually striking

The Taptap family consists of a chair and a stool, all made of solid ash and lacquered in colour.

Available in different colors options.

## Jara

The Jara collection is born around a basic silhouette. This shape of the one-piece seat with the subtle shape of the petals of the Jara flower, gives the characteristic to the entire collection.