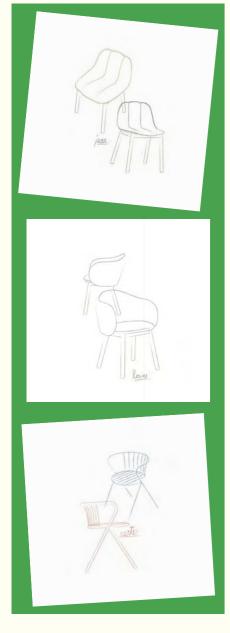

> Renowned for its unwavering dedication to quality craftsmanship and timeless design, Artu Furniture sets the standard for discerning enthusiasts of modern living.

The design was created based on the silhouette of a running ox, which later affected the name (Wild Ox).

In addition to the stylish and current design, these models can be stackable, and this significantly simplifies the conditions of storage and transportation.

The dining chair is available in two backrest options.

Wox barstool can be produce in half bar version with requested seat hight.

Soft, flowing, tactile forms of the Moss collection are inspired by moss that embraces the surface of stone or wood. There are no sharp corners, every detail is conductive to comfort and coziness.