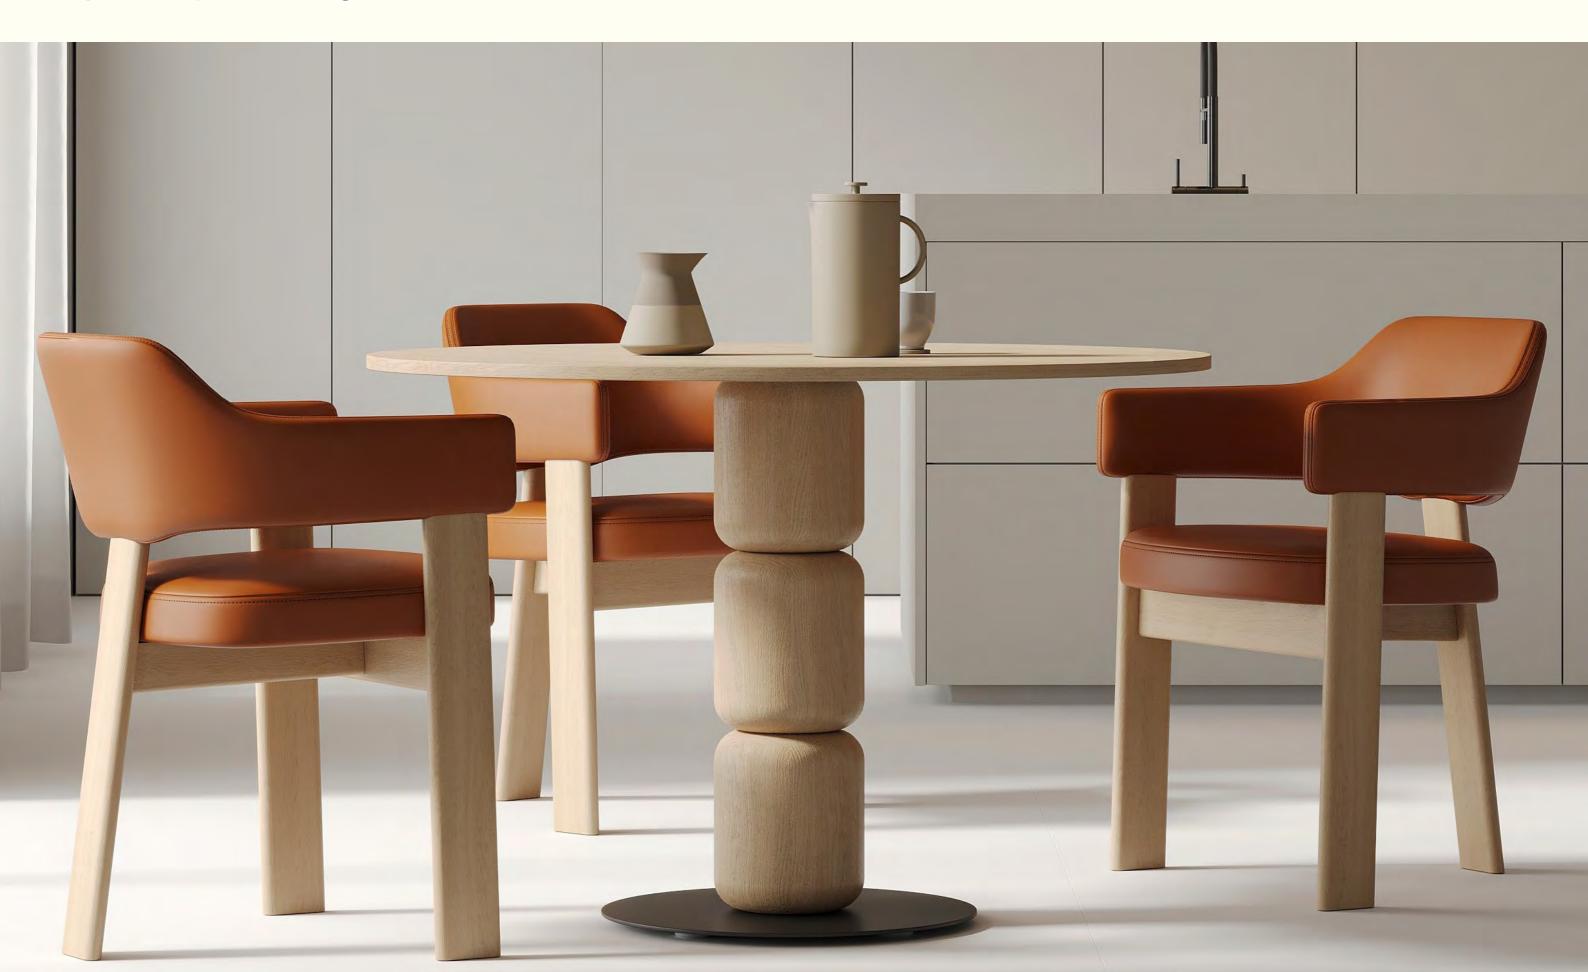

## Marco

Collection is suitable for different styles of interior due to its minimalistic design and well thought out ergonomics. The chairs base and legs are made of solid beech. Seat and backrest are based on metallic frame with a soft upholstery. The model is available in various ways.

Items from the Marco collection are available for order in various upholstery and paint finishes.