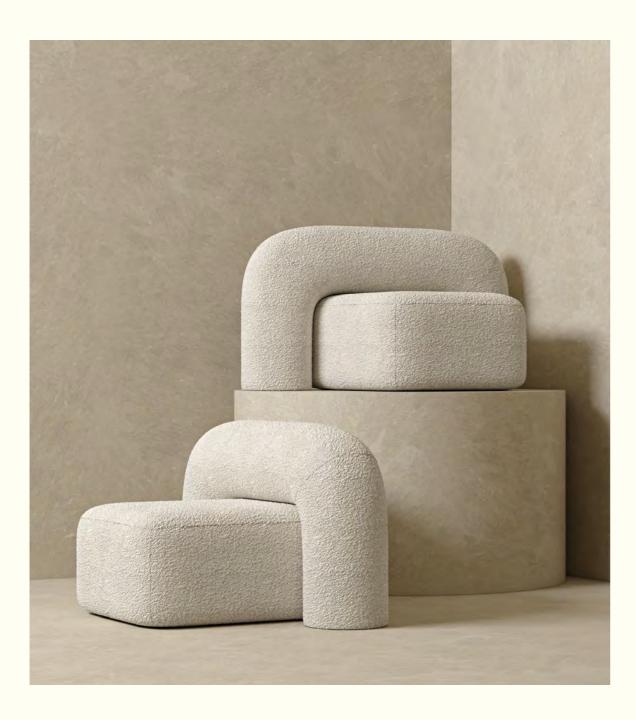

Wox barstool can be produce in half bar version with requested seat hight.

Soft, flowing, tactile forms of the Moss collection are inspired by moss that embraces the surface of stone or wood. There are no sharp corners, every detail is conductive to comfort and coziness.

The collection is available in a variety of fabrics and colors.