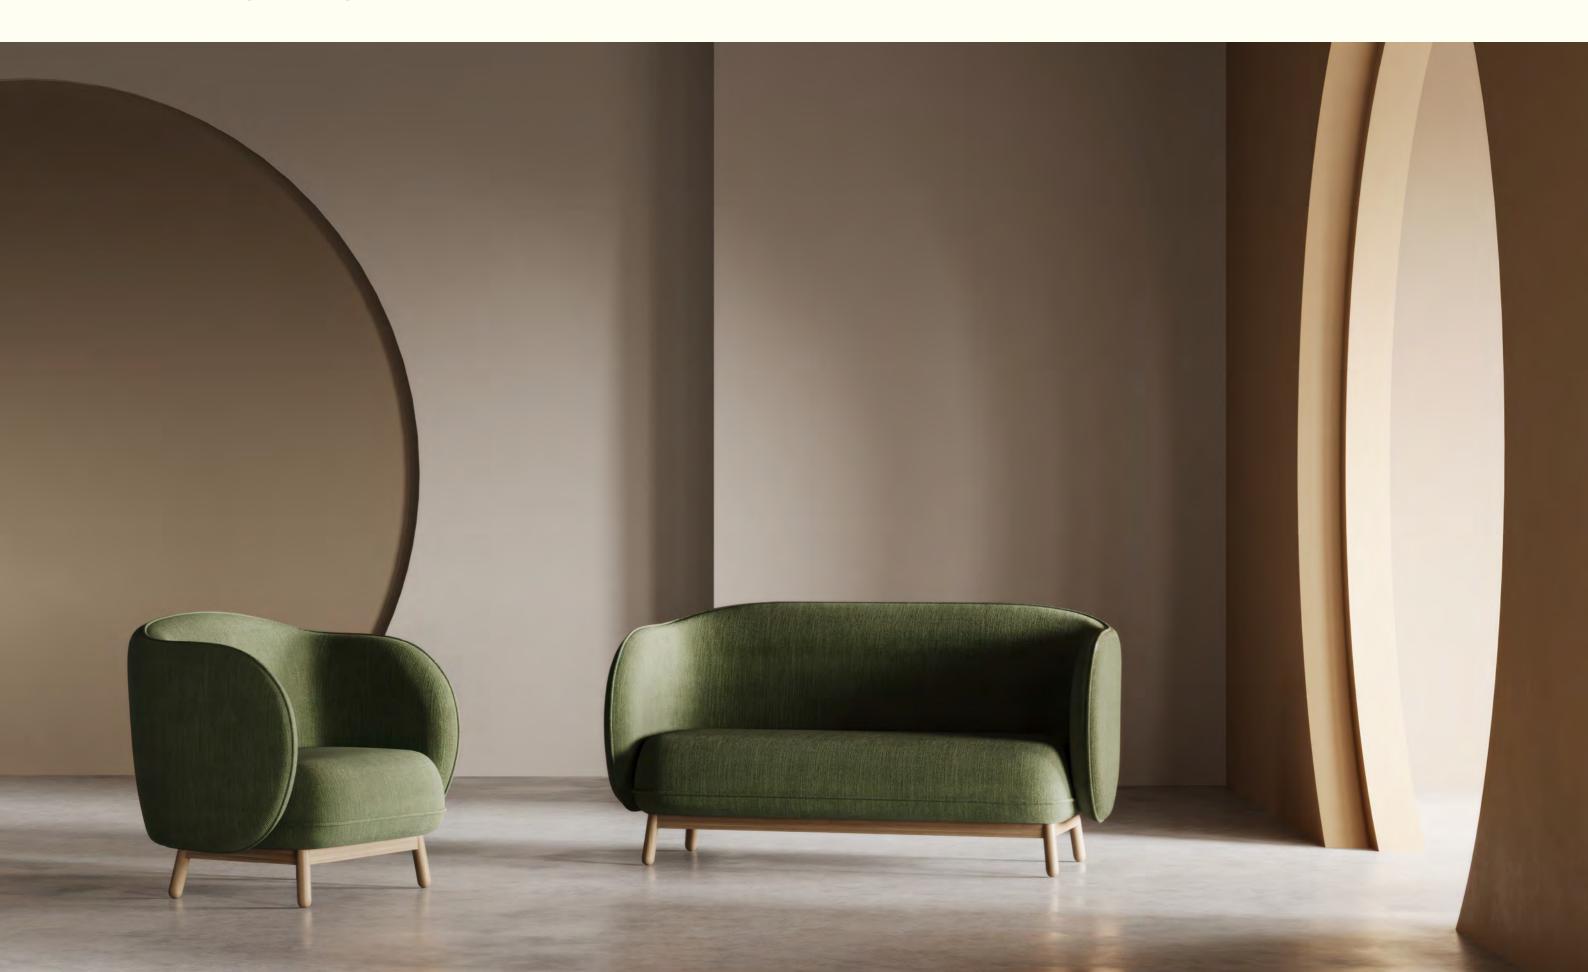

# Nid

The name NID is derived from the French word for «nest» – an armchair and a sofa designed to create a friendly, cozy atmosphere, separating a person from the hustle and bustle, and helping to focus on a conversation or work. Its closed, rounded shapes protect you from the outside world while encouraging communication within.

The collection is available in a variety of fabrics and colors.