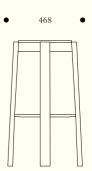

> Renowned for its unwavering dedication to quality craftsmanship and timeless design, Artu Furniture sets the standard for discerning enthusiasts of modern living.

The design was created based on the silhouette of a running ox, which later affected the name (Wild Ox).

In addition to the stylish and current design, these models can be stackable, and this significantly simplifies the conditions of storage and transportation.

The dining chair is available in two backrest options.

Wox barstool can be produce in half bar version with requested seat hight.

Soft, flowing, tactile forms of the Moss collection are inspired by moss that embraces the surface of stone or wood. There are no sharp corners, every detail is conductive to comfort and coziness.