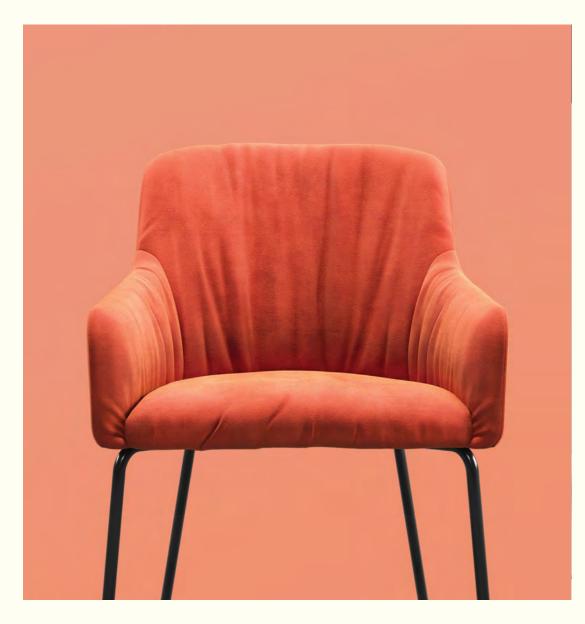

# Marco Pleat

Marco Pleat is a new version of Marco armchairs that were designed by Figuron. We freed the forms and it became a little bit more cozy and surreal.