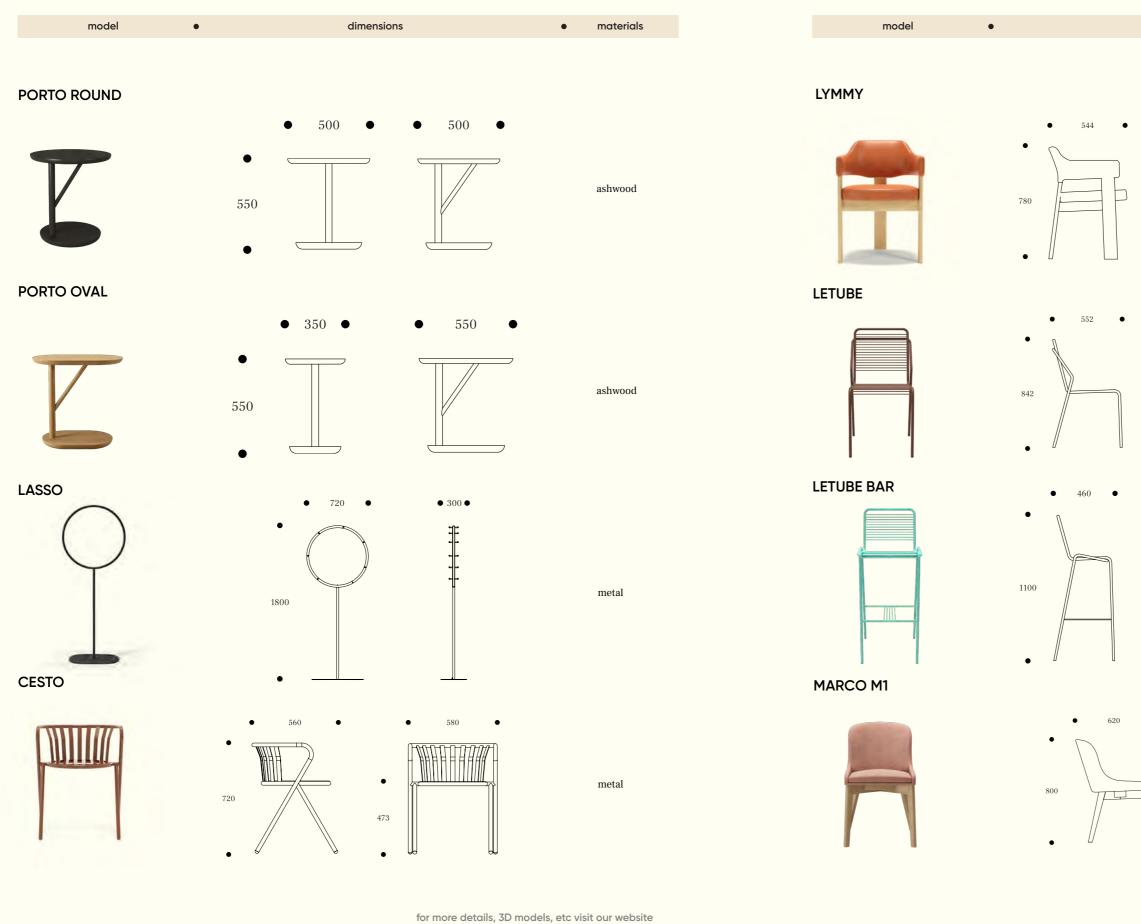

## Porto

The Porto side table was developed by designer Pavel Vetrov and the Artu design bureau. The visual inspiration for the table came from the picturesque bridges of the Portuguese city, while the ergonomic aspects were calculated based on the characteristics of modern lifestyles.

This table is specifically designed to be comfortable for computer use while sitting on a sofa or in a lounge chair.

### Lasso

The Lasso coat stand offers a fresh perspective on the design and ergonomics of everyday items. Its large round component significantly increases the usable storage area while occupying almost the same amount of space as traditional hangers.

In addition to its functionality, the Lasso boasts an original shape, making it a perfect addition to modern minimalist interiors.

Cesto means a basket case in Spanish. The inspiration for the Cesto collection comes from the shape of this object, which is typical in many cultures and is used to collect or store other objects. They have a characteristic design and are usually made of rattan or other natural fibers.

The Cesto chair has a unique form. Its main feature is its complex appearance, with the simplicity of its construction.

Design studio Levantin took inspiration from the serene beauty of snowy landscapes to create this chair. The design features monolithic, tactile elements that subtly evoke the warmth and tranquility of a peaceful northern scene, offering a sense of infinite harmony. The chair, named Lymmy, showcases appealing slanted proportions, supported by three broad legs.

## This armchair can be produced with any upholstery according to customer wishes.

**Figuron Design Studio created the** LeTube collection specifically for Artu. This collection of metal seating is designed for outdoor use with the sophistication of indoor furniture.

\*\*\*\*

The LeTube collection includes a classic metal frame chair, a bar stool, and a bar stool with a back.