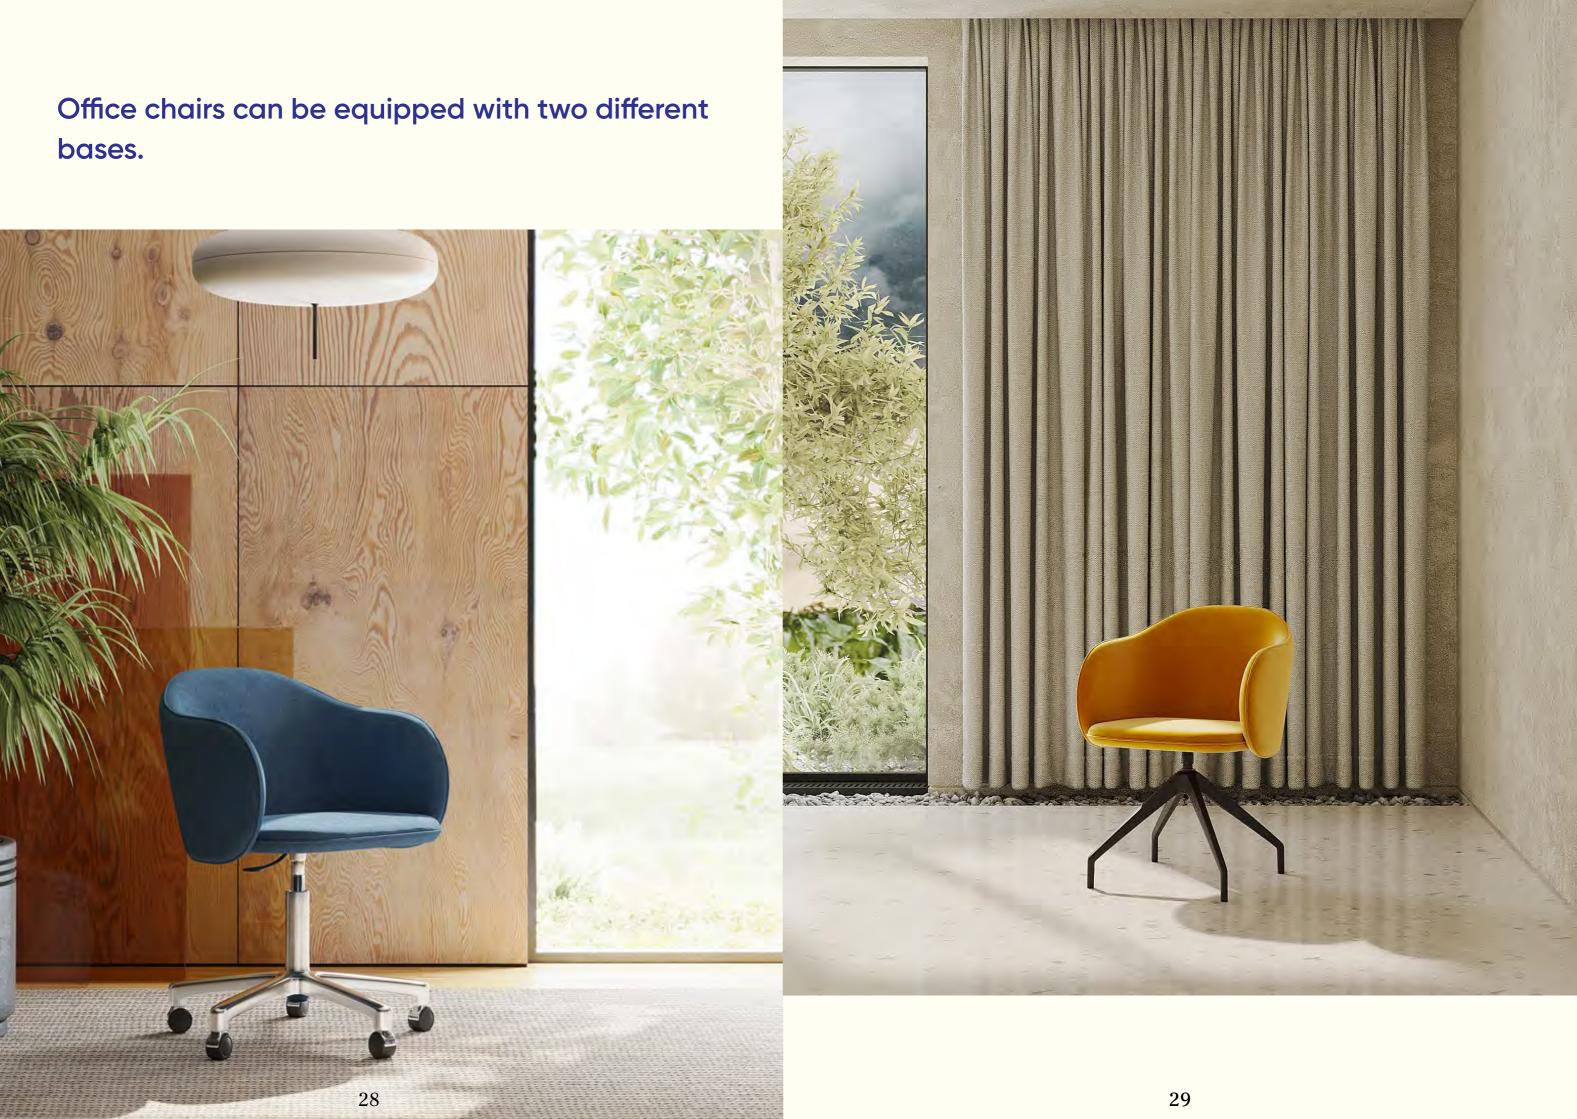

# Marco office

Marco office chairs are an extension of the FIGURON studio collection. While preserving key features such as ergonomics and a versatile design, they are specifically crafted for both office spaces and home offices.

## Office chairs can be equipped with two different bases.

# Available in any upholstery based on customer requests.