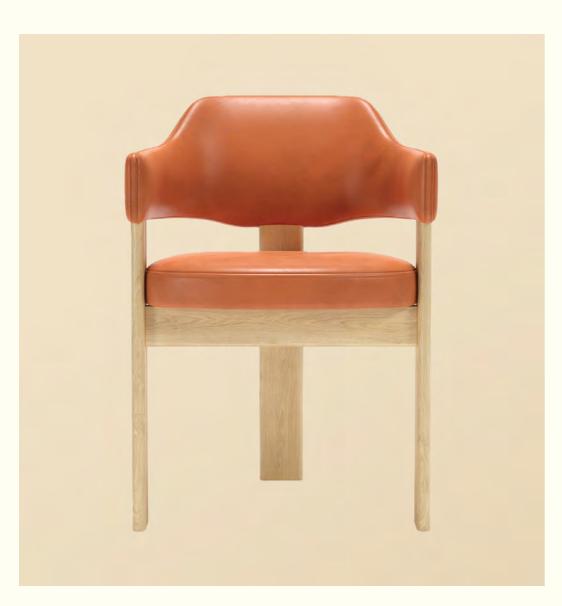

## Marco

Collection is suitable for different styles of interior due to its minimalistic design and well thought out ergonomics. The chairs base and legs are made of solid beech. Seat and backrest are based on metallic frame with a soft upholstery. The model is available in various ways.

Items from the Marco collection are available for order in various upholstery and paint finishes.