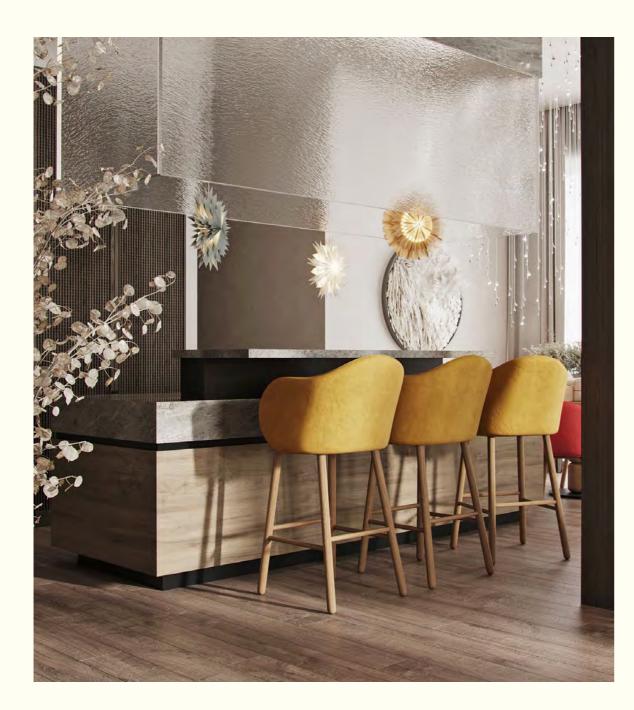

> Renowned for its unwavering dedication to quality craftsmanship and timeless design, Artu Furniture sets the standard for discerning enthusiasts of modern living.

The design was created based on the silhouette of a running ox, which later affected the name (Wild Ox).

In addition to the stylish and current design, these models can be stackable, and this significantly simplifies the conditions of storage and transportation.

The dining chair is available in two backrest options.

Wox barstool can be produce in half bar version with requested seat hight.

Soft, flowing, tactile forms of the Moss collection are inspired by moss that embraces the surface of stone or wood. There are no sharp corners, every detail is conductive to comfort and coziness.