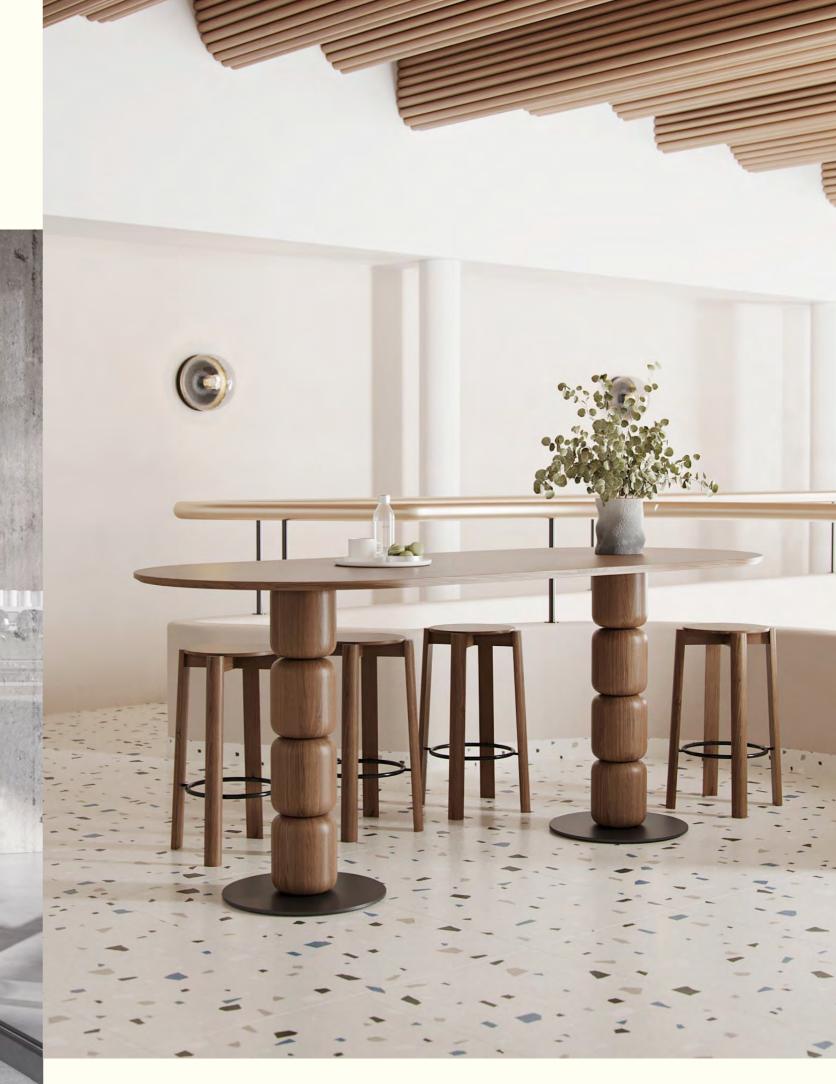

Wox barstool can be produce in half bar version with requested seat hight.

Soft, flowing, tactile forms of the Moss collection are inspired by moss that embraces the surface of stone or wood. There are no sharp corners, every detail is conductive to comfort and coziness.