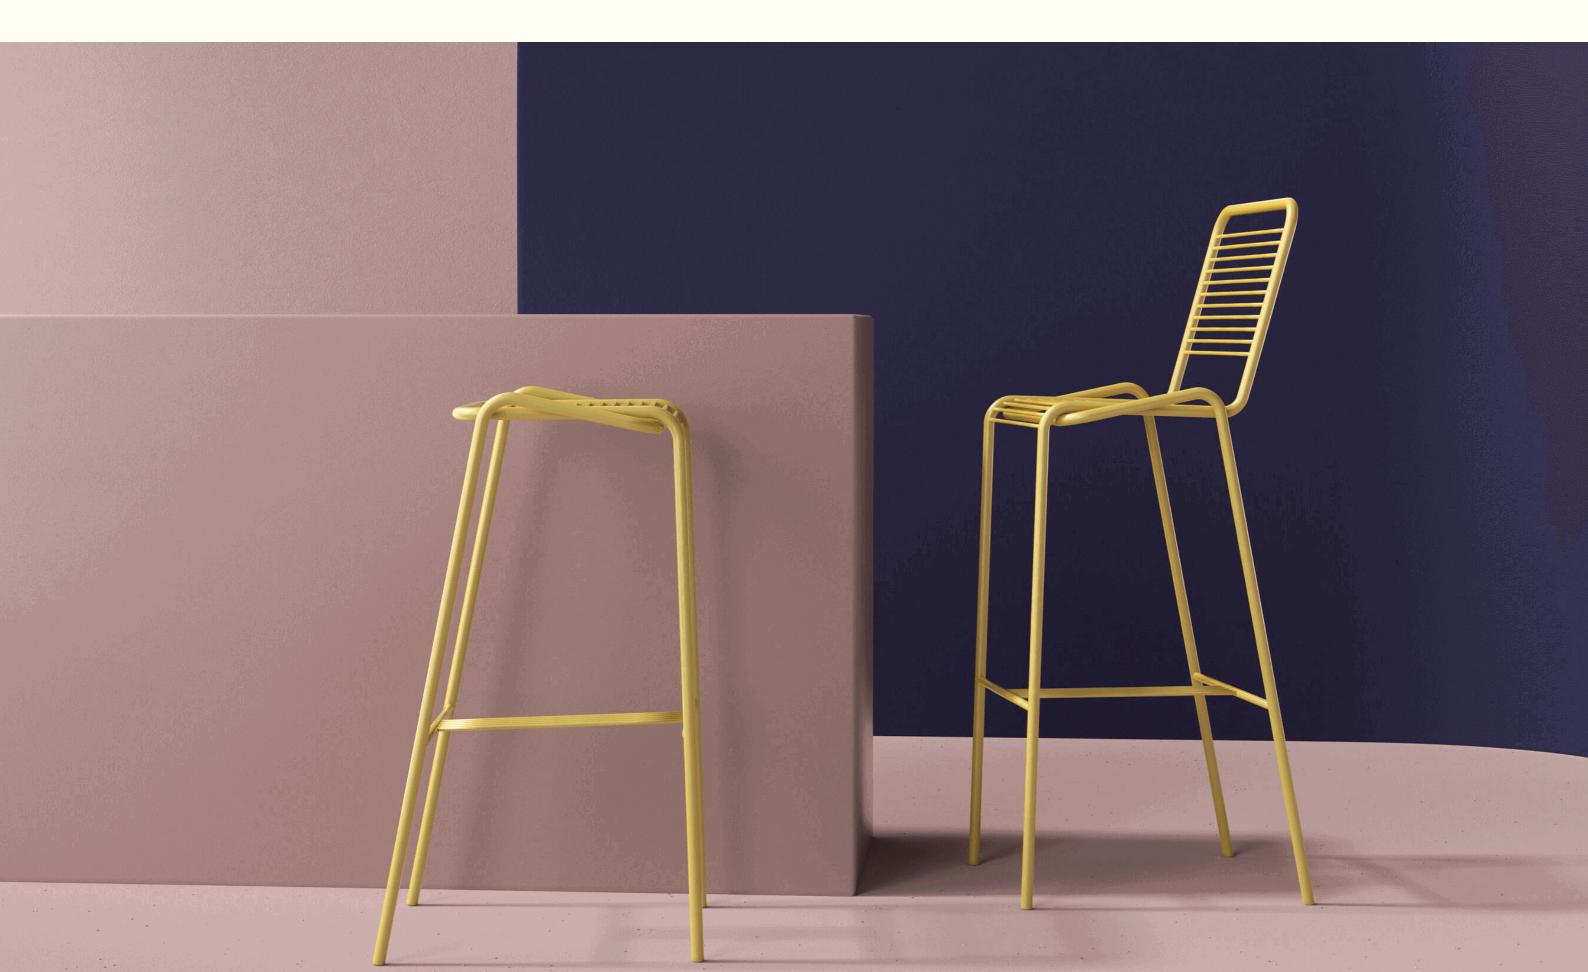

> Renowned for its unwavering dedication to quality craftsmanship and timeless design, Artu Furniture sets the standard for discerning enthusiasts of modern living.

The design was created based on the silhouette of a running ox, which later affected the name (Wild Ox).

In addition to the stylish and current design, these models can be stackable, and this significantly simplifies the conditions of storage and transportation.

The dining chair is available in two backrest options.

Wox barstool can be produce in half bar version with requested seat hight.

Soft, flowing, tactile forms of the Moss collection are inspired by moss that embraces the surface of stone or wood. There are no sharp corners, every detail is conductive to comfort and coziness.