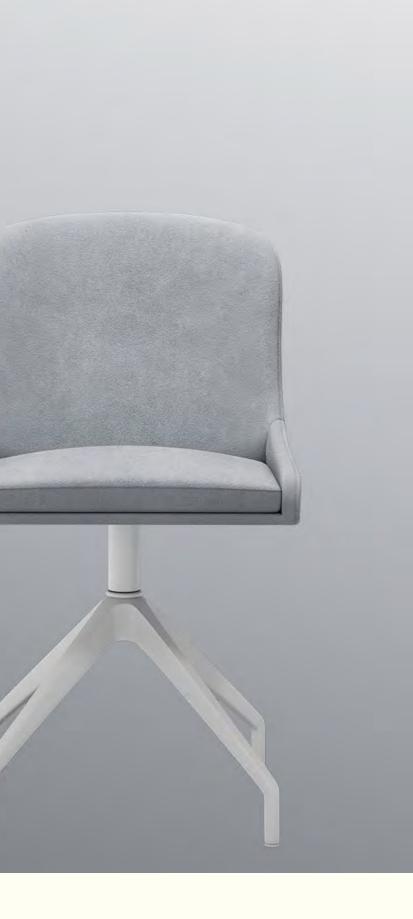

# Marco office

Marco office chairs are an extension of the FIGURON studio collection. While preserving key features such as ergonomics and a versatile design, they are specifically crafted for both office spaces and home offices.

## Office chairs can be equipped with two different bases.

# Available in any upholstery based on customer requests.