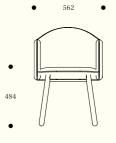

### Lover

Lover is a family of seatings by Spanish designer Pablo Regano. Pablo was inspired to create this collection by Colombian artist Fernando Botero's paintings and sculptures, namely his painting "Lovers". This armchair can be produced with any upholstery regarding to customer wishes.

The collection consists of five pieces: an armchair, a bar stool, an office chair, a lounge chair, and a sofa.

Wooden part colors and upholstery can be customized upon request.

yet practical pieces of furniture created by German designer Moritz Putzier. The idea is to create a compact piece of furniture that is verse tile without taking up too much space. The design itself is characterised by finely crafted details and a playful use of geometric shapes and proportions that give each piece an unconventional character.