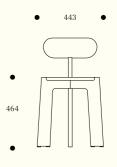

> Renowned for its unwavering dedication to quality craftsmanship and timeless design, Artu Furniture sets the standard for discerning enthusiasts of modern living.

The design was created based on the silhouette of a running ox, which later affected the name (Wild Ox).

In addition to the stylish and current design, these models can be stackable, and this significantly simplifies the conditions of storage and transportation.

The dining chair is available in two backrest options.

Wox barstool can be produce in half bar version with requested seat hight.

Soft, flowing, tactile forms of the Moss collection are inspired by moss that embraces the surface of stone or wood. There are no sharp corners, every detail is conductive to comfort and coziness.