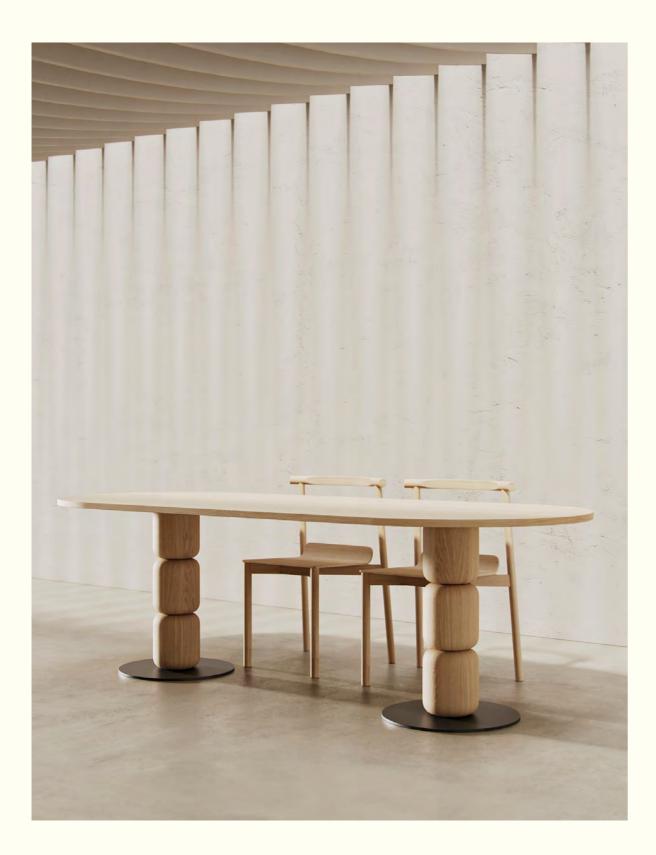

The collection is available in a variety of finishes and upholstery options to suit your style.

The main idea was to use a simple small form of craft wooden beads in furniture. The natural pattern of ashwood supplements these items and makes them friendly and ecological.

Design: Pavel Vet

The modern Scandinavian design of these tables is well suitable for contemporary interiors of restaurants, offices as well as homes.

Beads table is available with different colors options and countertop dimensions.