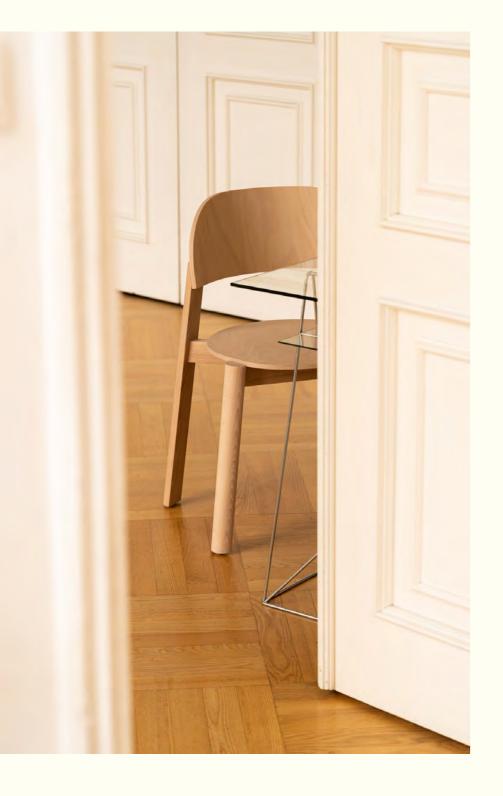

Design: Pavel Vetrov

This sofa can be produced with any upholstery according to the customer's wishes.

Eddie is a young and modern piece of wooden furniture designed for everyday use. Its stackability and comfortable seat make the chair concept adaptable to contemporary living environments – a true all-rounder for your home, as well as for offices and public spaces.

The Eddie chair is made of solid beech and moulded plywood parts, the surface can be optionally painted in various colors.