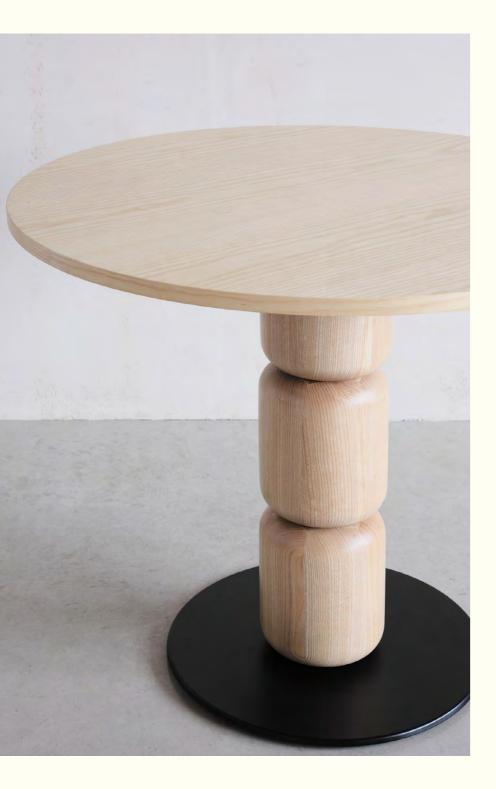

Design: Pavel Vet

The modern Scandinavian design of these tables is well suitable for contemporary interiors of restaurants, offices as well as homes.

Beads table is available with different colors options and countertop dimensions.

## Porto

The Porto side table was developed by designer Pavel Vetrov and the Artu design bureau. The visual inspiration for the table came from the picturesque bridges of the Portuguese city, while the ergonomic aspects were calculated based on the characteristics of modern lifestyles.