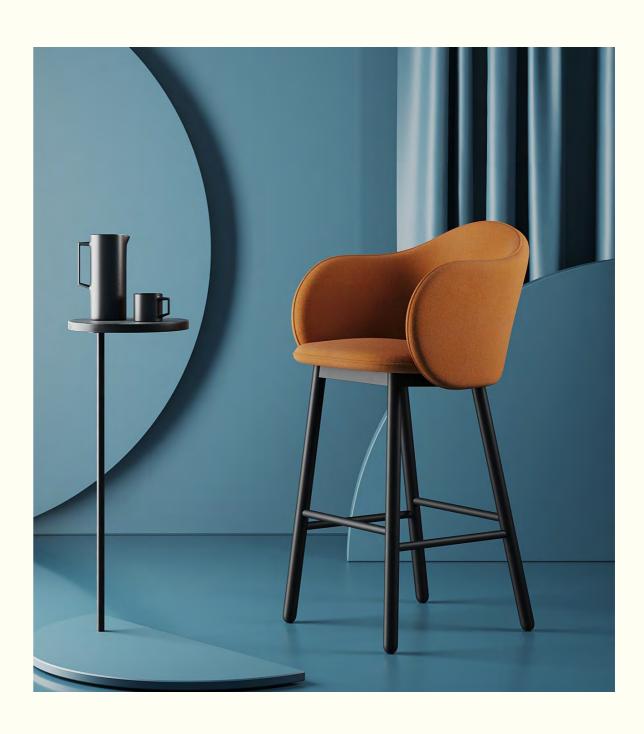

### Lover

Lover is a family of seatings by Spanish designer Pablo Regano. Pablo was inspired to create this collection by Colombian artist Fernando Botero's paintings and sculptures, namely his painting "Lovers". This armchair can be produced with any upholstery regarding to customer wishes.

The collection consists of five pieces: an armchair, a bar stool, an office chair, a lounge chair, and a sofa.

Wooden part colors and upholstery can be customized upon request.

yet practical pieces of furniture created by German designer Moritz Putzier. The idea is to create a compact piece of furniture that is verse tile without taking up too much space. The design itself is characterised by finely crafted details and a playful use of geometric shapes and proportions that give each piece an unconventional character.