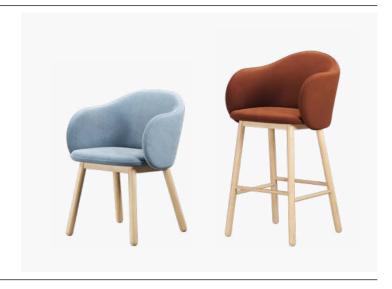

# Lover / Lover Bar

Chairs on a metal frame with soft seat and back and wooden legs. Chairs on a metal frame with soft seat and back and wooden legs