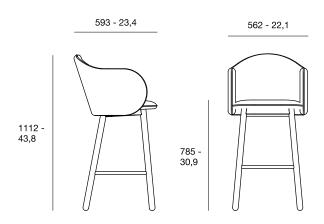

# Lover / Lover Bar

Chairs on a metal frame with soft seat and back and wooden legs. Chairs on a metal frame with soft seat and back and wooden legs



#### Lover Chair

sizes, mm - in



## Lover Bar



| Name                    | Lover                              | Lover bar                          |
|-------------------------|------------------------------------|------------------------------------|
|                         |                                    |                                    |
| Designer                | Pablo Regano                       | Pablo Regano                       |
| Torre of any divet      | ala a lin                          | ala aliu                           |
| Type of product         | chair                              | chair                              |
| Weight netto, kg        | 9                                  | 9                                  |
| Type of package         | box                                | box