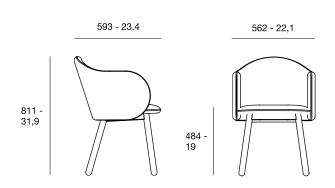

# Lover / Lover Bar

Chairs on a metal frame with soft seat and back and wooden legs. Chairs on a metal frame with soft seat and back and wooden legs



#### Lover Chair

sizes, mm - in



## Lover Bar



| Name                    | Lover                              | Lover bar                          |
|-------------------------|------------------------------------|------------------------------------|
|                         |                                    |                                    |
| Designer                | Pablo Regano                       | Pablo Regano                       |
| Torre of any divet      | ala a lin                          | ala aliu                           |
| Type of product         | chair                              | chair                              |
| Weight netto, kg        | 9                                  | 9                                  |
| Type of package         | box                                | box